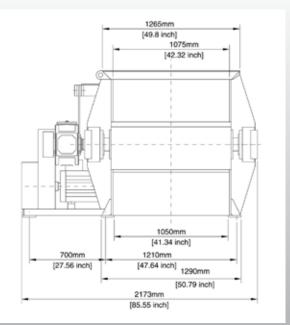

## VAZ® 1100

front view

### **Specifications**

| Hopper Opening | inch        | 42x48         |
|----------------|-------------|---------------|
| Hopper Volume  | cubic yards | 2.9           |
| Rotor Diameter | inch        | 10            |
| No. of Cutters | qty         | 27 (40x40)    |
| Rotor Speed    | rpm         | 120           |
| Drive Motor HP | HP          | 30            |
| Feed System    | HP/speed    | 3HP / 2 Speed |
| Machine Weight | lbs         | 5,700         |
| Voltage        | V/PH/Hz     | 460/3/60      |