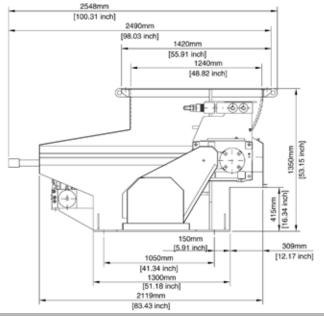

Vecoplan®

Vecoplan, LLC 5708 Uwharrie Road • Archdale, NC 27263 Phone: 336•861•6070 Fax: 336•861•4329 www.vecoplanllc.com

side view

### **Specifications**

| Hopper Opening | inch        | 42x48         |
|----------------|-------------|---------------|
| Hopper Volume  | cubic yards | 2.9           |
| Rotor Diameter | inch        | 10            |
| No. of Cutters | qty         | 27 (40x40)    |
| Rotor Speed    | rpm         | 120           |
| Drive Motor HP | HP          | 30            |
| Feed System    | HP/speed    | 3HP / 2 Speed |
| Machine Weight | lbs         | 5,700         |
| Voltage        | V/PH/Hz     | 460/3/60      |