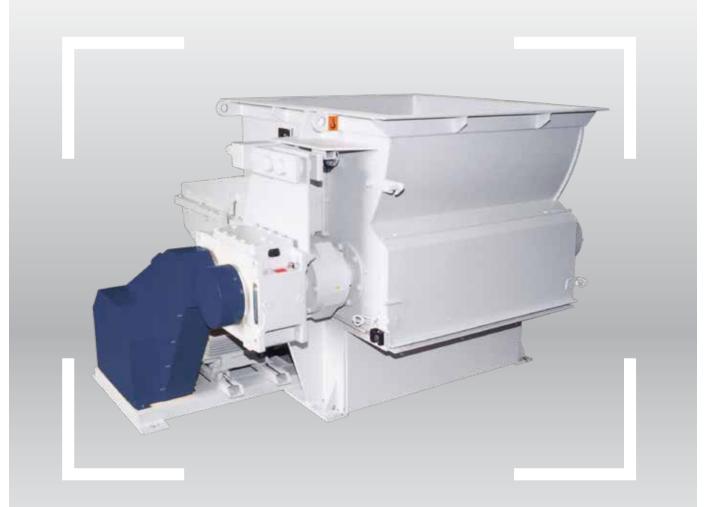

# VAZ<sup>®</sup> 1100 Rotary Shredder

The Vecoplan VAZ<sup>®</sup> 1100 Rotary Shredder is designed especially for size reduction of difficult industrial materials such as plastics, dunnage, wood scrap, medical waste, municipal waste, furniture parts, pallets, carpet, cardboard and paper.

## VAZ® 1100

front view