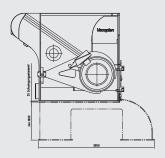

| DETAILS                          |     | VEZ 2500                                |     |         |
|----------------------------------|-----|-----------------------------------------|-----|---------|
| Infeed opening                   | mm  | 2510 – 1575                             |     |         |
| Rotor dimensions                 | mm  | ø 640 x 2510                            |     |         |
| Rotor weight                     | t   | 5                                       |     |         |
| Rotor speed                      | UpM | 150 – 420                               |     |         |
| Number of counter knife segments | qty | 2                                       |     |         |
| Counter knives                   |     | 2 x 6-part                              |     |         |
| Weight approx.                   | t   | 18                                      |     |         |
| Type of knife                    |     | Serrated knives (60 x 60 single knives) |     |         |
| Number of knife bars             |     | 4                                       | 6   | 8       |
| Number of knives                 | qty | 144                                     | 216 | 288     |
| Motor power                      | kW  | 247                                     | 247 | 2 x 247 |
|                                  |     |                                         |     |         |