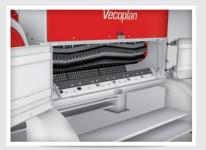

Shredding

Example VEZ 2500

(Double-HiTorc® motor, 8 knife bars)

- Easy access for maintenance and service
- High performance

**DETAILS** 

- High mass moment of inertia, start under load
- Maximum constant availabilty
- Energy efficient drive system HiTorc®