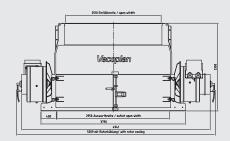

| DETAILS                          |     | VEZ 2500                                |     |         |
|----------------------------------|-----|-----------------------------------------|-----|---------|
| Infeed opening                   | mm  | 2510 – 1575                             |     |         |
| Rotor dimensions                 | mm  | ø 640 x 2510                            |     |         |
| Rotor weight                     | t   | 5                                       |     |         |
| Rotor speed                      | UpM | 150 – 420                               |     |         |
| Number of counter knife segments | qty | 2                                       |     |         |
| Counter knives                   |     | 2 x 6-part                              |     |         |
| Weight approx.                   | t   | 18                                      |     |         |
| Type of knife                    |     | Serrated knives (60 x 60 single knives) |     |         |
| Number of knife bars             |     | 4                                       | 6   | 8       |
| Number of knives                 | qty | 144                                     | 216 | 288     |
| Motor power                      | kW  | 247                                     | 247 | 2 x 247 |
|                                  |     |                                         |     |         |