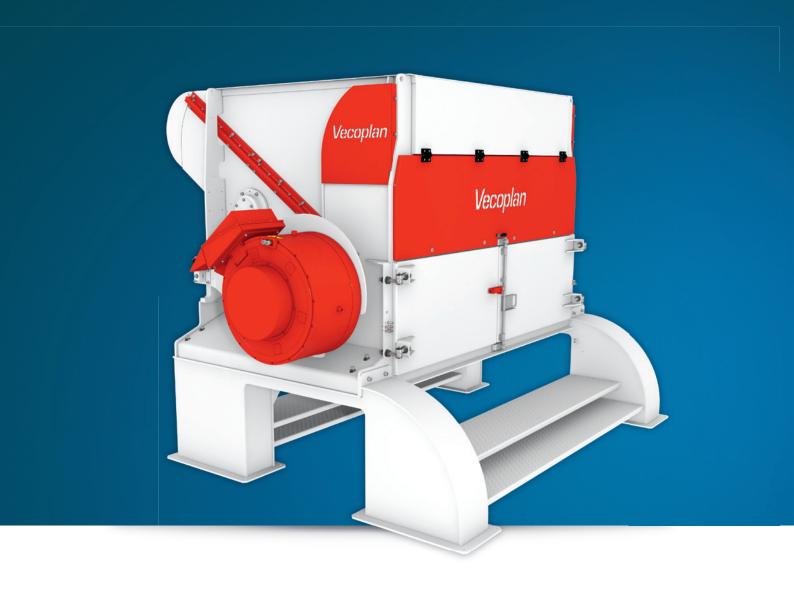

## THE VECOPLAN RDF SHREDDER VEZ 2500

The VEZ 2500 is a new high capacity shredder developed by VECOPLAN for the production of refuse derived fuels (RDF) from production and sorting waste, packaging material, as well as the high calorific fraction from domestic and commercial waste for the energetic use in cement and power plants.

Shredding

Example VEZ 2500

(Double-HiTorc® motor, 8 knife bars)

- Easy access for maintenance and service
- High performance

**DETAILS** 

- High mass moment of inertia, start under load
- Maximum constant availabilty
- Energy efficient drive system HiTorc®