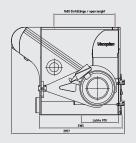

| DETAILS                          |     | VEZ 2500                                |     |         |
|----------------------------------|-----|-----------------------------------------|-----|---------|
| Infeed opening                   | mm  | 2510 – 1575                             |     |         |
| Rotor dimensions                 | mm  | ø 640 x 2510                            |     |         |
| Rotor weight                     | t   | 5                                       |     |         |
| Rotor speed                      | UpM | 150 – 420                               |     |         |
| Number of counter knife segments | qty | 2                                       |     |         |
| Counter knives                   |     | 2 x 6-part                              |     |         |
| Weight approx.                   | t   | 18                                      |     |         |
| Type of knife                    |     | Serrated knives (60 x 60 single knives) |     |         |
| Number of knife bars             |     | 4                                       | 6   | 8       |
| Number of knives                 | qty | 144                                     | 216 | 288     |
| Motor power                      | kW  | 247                                     | 247 | 2 x 247 |
|                                  |     |                                         |     |         |