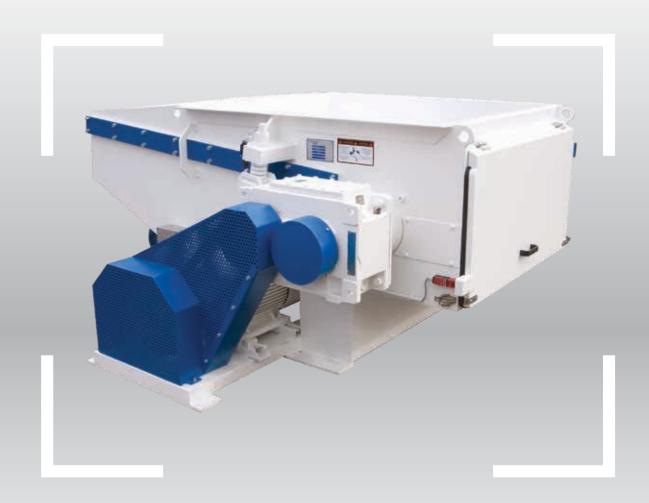

### VAZ® 1100 XL Rotary Shredder

The Vecoplan VAZ®† 1100 XL Rotary Shredder is designed especially for size reduction of difficult industrial materials such as plastic purge and scrap, dunnage, wood scrap, medical waste, municipal waste, furniture parts, pallets, cardboard and paper.

### **VAZ® 1100 XL**