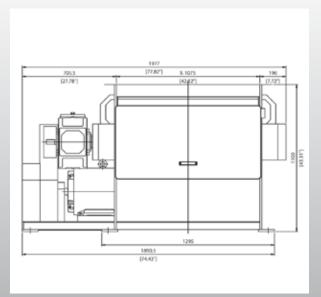

# **Vecoplan**®

front view

side view

### **Specifications**

| Hopper Opening | inch        | 42x48         |
|----------------|-------------|---------------|
| Hopper Volume  | cubic yards | 2.9           |
| Rotor Diameter | inch        | 10            |
| No. of Cutters | qty         | 27 (40x40)    |
| Rotor Speed    | rpm         | 120           |
| Drive Motor HP | HP          | 30            |
| Feed System    | HP/speed    | 3HP / 2 Speed |
| Machine Weight | lbs         | 5,700         |
| Voltage        | V/PH/Hz     | 460/3/60      |