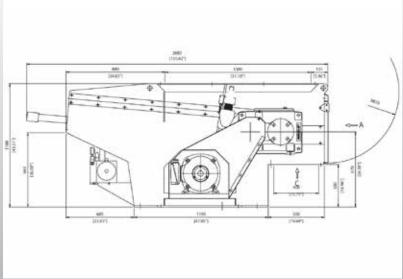

# **Vecoplan**®

front view

side view

### **Specifications**

| Hopper Opening | inch        | 42x48         |
|----------------|-------------|---------------|
| Hopper Volume  | cubic yards | 2.9           |
| Rotor Diameter | inch        | 10            |
| No. of Cutters | qty         | 27 (40x40)    |
| Rotor Speed    | rpm         | 120           |
| Drive Motor HP | HP          | 30            |
| Feed System    | HP/speed    | 3HP / 2 Speed |
| Machine Weight | lbs         | 5,700         |
| Voltage        | V/PH/Hz     | 460/3/60      |