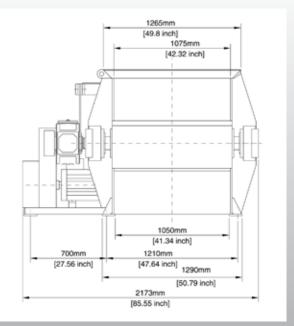

# VAZ<sup>®</sup> 1100 K Rotary Shredder

The Vecoplan VAZ<sup>®</sup> 1100 K Rotary Shredder is designed especially for size reduction of difficult industrial materials such as plastics, dunnage, wood scrap, medical waste, municipal waste, furniture parts, pallets, carpet, cardboard and paper.

# VAZ<sup>®</sup> 1100 K





front view

### **Specifications**

| Hopper Opening | inch        | 42x48      |
|----------------|-------------|------------|
| Hopper Volume  | cubic yards | 2.9        |
| Rotor Diameter | inch        | 10         |
| No. of Cutters | qty         | 27 (40x40) |
| Rotor Speed    | rpm         | 120        |
| Drive Motor HP | HP          | 30         |
| Feed System    | HP/speed    | 3 - 5 / 2  |
| Machine Weight | lbs         | 5,700      |
| Voltage        | V/PH/Hz     | 460/3/60   |

### Options

- Optional Control Brands
- Quick Disconnect & Quick Clean Screens
- Application Specific Programming & Control Integration
- Special Purpose Screens
- Critical-Duty Drivetrain

- High Speed Ram
- Wear Resistant Cutting Chamber
- Complete Turn-Key Recycling & Reclamation Systems and Mate