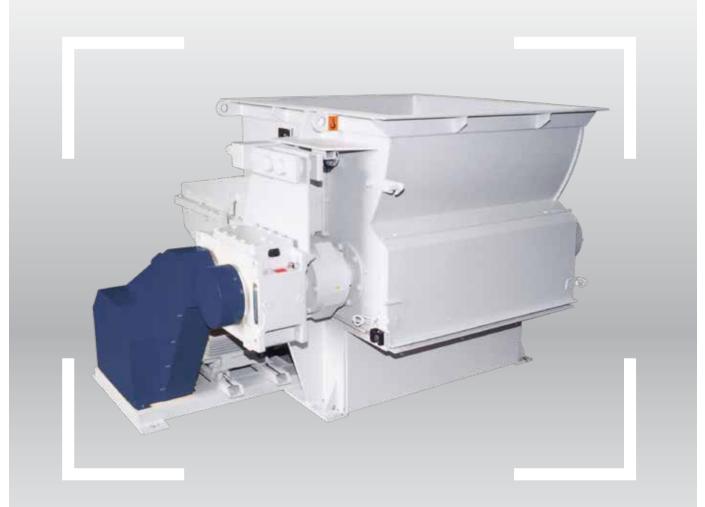

# VAZ<sup>®</sup> 1100 K Rotary Shredder

The Vecoplan VAZ<sup>®</sup> 1100 K Rotary Shredder is designed especially for size reduction of difficult industrial materials such as plastics, dunnage, wood scrap, medical waste, municipal waste, furniture parts, pallets, carpet, cardboard and paper.