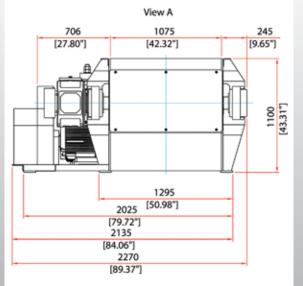

# VAZ<sup>®</sup> 1100 K XL Rotary Shredder

The Vecoplan VAZ<sup>®</sup> 1100 K XL Rotary Shredder is designed especially for size reduction of difficult industrial materials such as plastics, dunnage, wood scrap, medical waste, municipal waste, furniture parts, pallets, carpet, cardboard and paper.

## VAZ<sup>®</sup> 1100 K XL







front view

### **Specifications**

| Hopper Opening | inch        | 42x52                 |
|----------------|-------------|-----------------------|
| Hopper Volume  | cubic yards | 2.9                   |
| Rotor Diameter | inch        | 15                    |
| No. of Cutters | qty         | 48 (40x40) + 26 (nip) |
| Rotor Speed    | rpm         | 120                   |
| Drive Motor HP | HP          | 60                    |
| Feed System    | HP/speed    | 3-5 / 2               |
| Machine Weight | lbs         | 8,500                 |
| Voltage        | V/PH/Hz     | 460/3/60              |

## Options

- Optional Control Brands
- Quick Disconnect & Quick Clean Screens
- Application Specific Programming & Control Integration
- Special Purpose Screens
- Critical-Duty Drivetrain