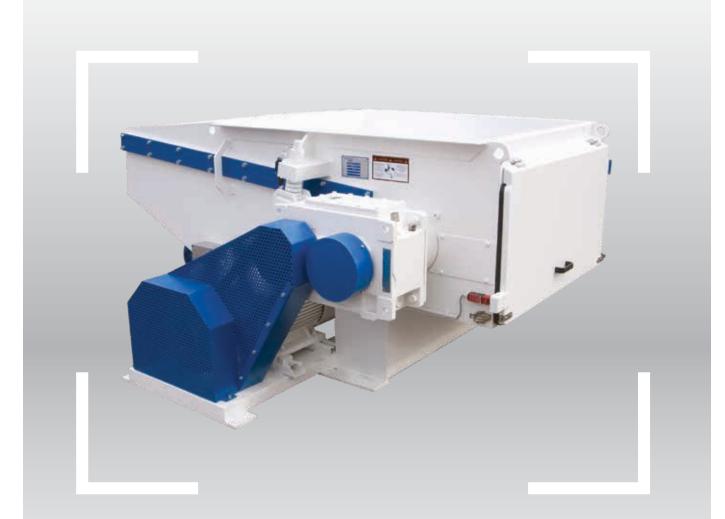

# VAZ<sup>®</sup> 1100 K XL Rotary Shredder

The Vecoplan VAZ<sup>®</sup> 1100 K XL Rotary Shredder is designed especially for size reduction of difficult industrial materials such as plastics, dunnage, wood scrap, medical waste, municipal waste, furniture parts, pallets, carpet, cardboard and paper.

## VAZ<sup>®</sup> 1100 K XL







front view

### **Specifications**

| Hopper Opening | inch        | 42x52                 |
|----------------|-------------|-----------------------|
| Hopper Volume  | cubic yards | 2.9                   |
| Rotor Diameter | inch        | 15                    |
| No. of Cutters | qty         | 48 (40x40) + 26 (nip) |
| Rotor Speed    | rpm         | 120                   |
| Drive Motor HP | HP          | 60                    |
| Feed System    | HP/sp