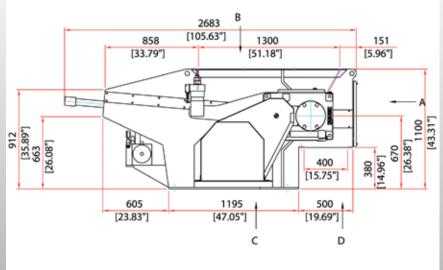

# VAZ<sup>®</sup> 1100 K XL Rotary Shredder

The Vecoplan VAZ<sup>®</sup> 1100 K XL Rotary Shredder is designed especially for size reduction of difficult industrial materials such as plastics, dunnage, wood scrap, medical waste, municipal waste, furniture parts, pallets, carpet, cardboard and paper.

## VAZ<sup>®</sup> 1100 K XL







front view

### **Specifications**

| Hopper Opening | inch        | 42x52                 |
|----------------|-------------|-----------------------|
| Hopper Volume  | cubic yards | 2.9                   |
| Rotor Diameter | inch        | 15                    |
| No. of Cutters | qty         | 48 (40x40) + 26 (nip) |
| Rotor Speed    | rpm         | 120                   |
| Drive Motor HP | HP          | 60                    |
| Feed System    | HP/speed    | 3-5 / 2               |
| Machine Weight | lbs         | 8,500                 |
| Voltage        | V/PH/Hz     | 460/3/60              |

## Options

- Optional Control Brands
- Quick Disconnect & Quick Clean Screens
- Application Specific Programming & Control Integration
- Special Purpose Screens
- Critical-Duty Drivetrain

-