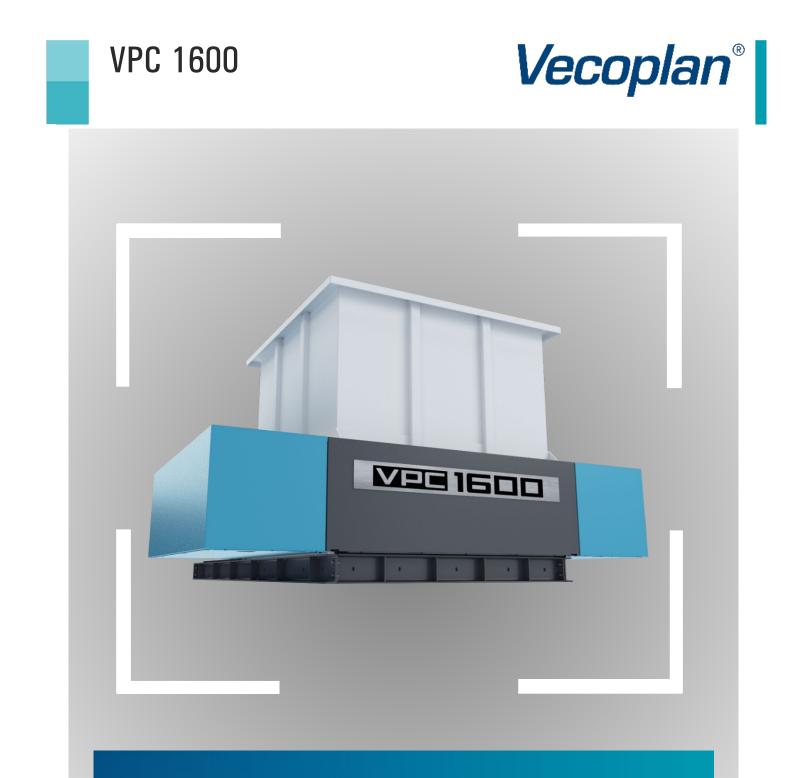

## **VPC 1600** Pre-crusher for pallets, crates and bulky wood waste

Increases capacity on existing grinders by 200%.