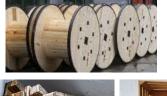

## **Input Material**

- Pallets
- Wooden crates
- Wooden cable reels
- CNC skeletons