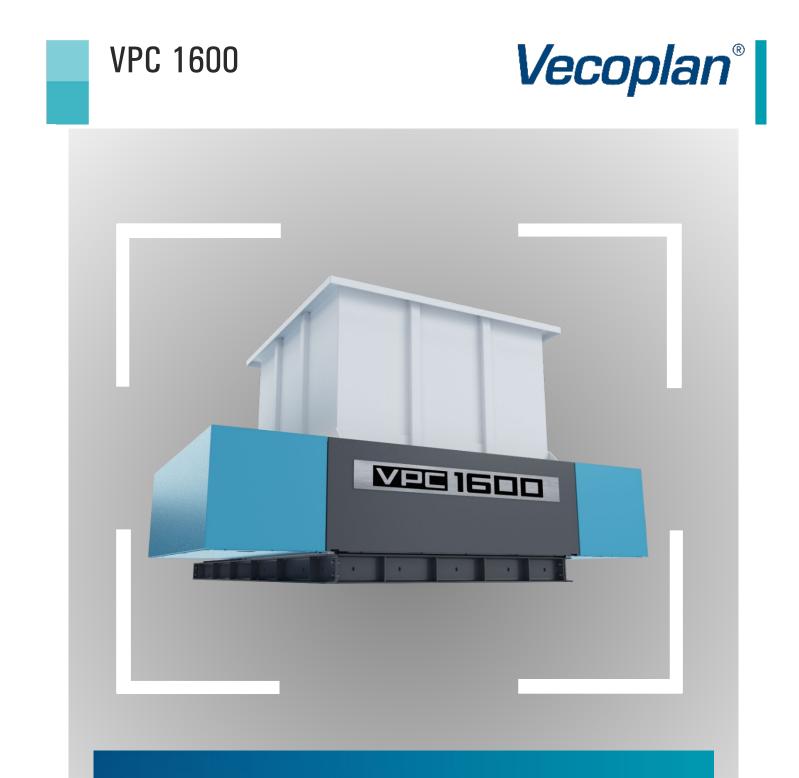

## **VPC 1600** Pre-crusher for pallets, crates and bulky wood waste

Increases capacity on existing grinders by 200%.

## **Features**

- Two conventional geared motored drives with frequency converters
- Two 15 HP drive motors
- Two independent, reversible rotors
- 32 crusher arms
- 16 counter breakers
- The VPC can be seamlessly combined with a Vecoplan shredder
- When combined with a Vecoplan shredder, throughput is increased 50 – 200% depending on model

| Specifications                 |      | VPC 1600      |
|--------------------------------|------|---------------|
| Infeed opening (W x L)         | Inch | 63 x 63       |
| Rotor dimensions               | Inch | d= 30; L= 63  |
| Rotor speed                    | RPM  | 10            |
| Number of crusher arms         | pcs. | 32            |
| Number of counter breakers     | pcs. | 16            |
| Motor output                   | HP   | 2 x 15        |
| Overall dimensions (W x H x L) | Inch | 123 x 32 x 75 |