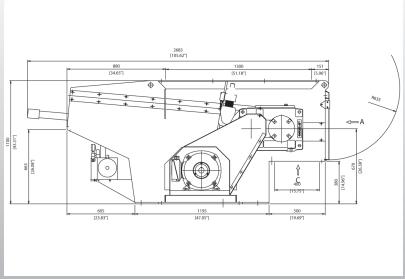

# **Vecoplan**®

front view

side view

### **Specifications**

| Hopper Opening | inch        | 42x52         |
|----------------|-------------|---------------|
| Hopper Volume  | cubic yards | 3.1           |
| Rotor Diameter | inch        | 15            |
| No. of Cutters | qty         | 48 (40x40)    |
| Rotor Speed    | rpm         | 120           |
| Drive Motor HP | НР          | 60            |
| Feed System    | HP/speed    | 3HP / 2 Speed |
| Machine Weight | lbs         | 7,000         |
| Voltage        | V/PH/Hz     | 460/3/60      |