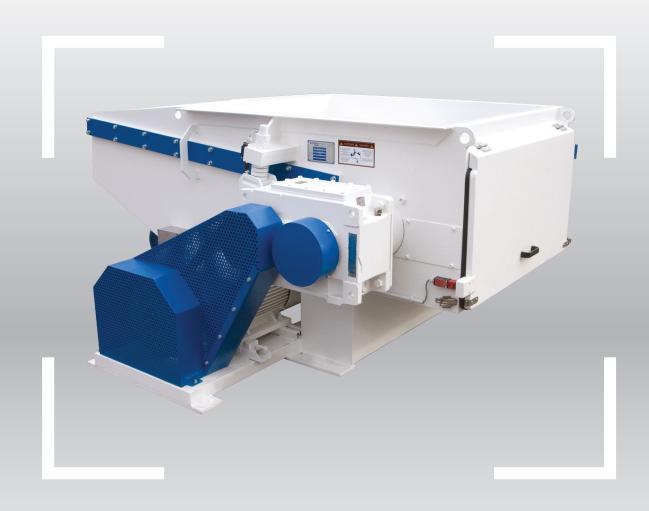

# VAZ® 1100 XL XR Rotary Shredder

The Vecoplan VAZ® 1100 XL XR Rotary Shredder is designed especially for size reduction of difficult industrial materials such as plastics, dunnage, wood scrap, medical waste, municipal waste, furniture parts, pallets, carpet, cardboard and paper.