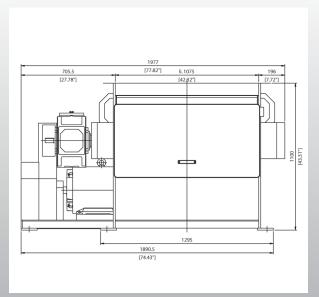

# **Vecoplan**®

front view

side view

### **Specifications**

| Hopper Opening | inch        | 42x52         |
|----------------|-------------|---------------|
| Hopper Volume  | cubic yards | 3.1           |
| Rotor Diameter | inch        | 15            |
| No. of Cutters | qty         | 48 (40x40)    |
| Rotor Speed    | rpm         | 120           |
| Drive Motor HP | НР          | 60            |
| Feed System    | HP/speed    | 3HP / 2 Speed |
| Machine Weight | lbs         | 7,000         |
| Voltage        | V/PH/Hz     | 460/3/60      |