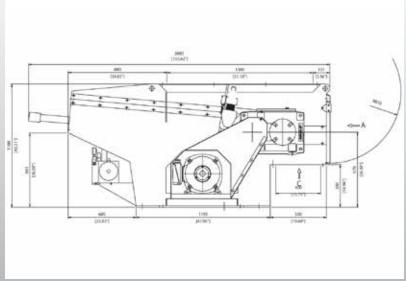

# **Vecoplan**®

front view

side view

### **Specifications**

| Hopper Opening | inch        | 42x52         |
|----------------|-------------|---------------|
| Hopper Volume  | cubic yards | 3.1           |
| Rotor Diameter | inch        | 15            |
| No. of Cutters | qty         | 48 (40x40)    |
| Rotor Speed    | rpm         | 120           |
| Drive Motor HP | HP          | 60            |
| Feed System    | HP/speed    | 3HP / 2 Speed |
| Machine Weight | lbs         | 5,500 - 5,550 |
| Voltage        | V/PH/Hz     | 460/3/60      |