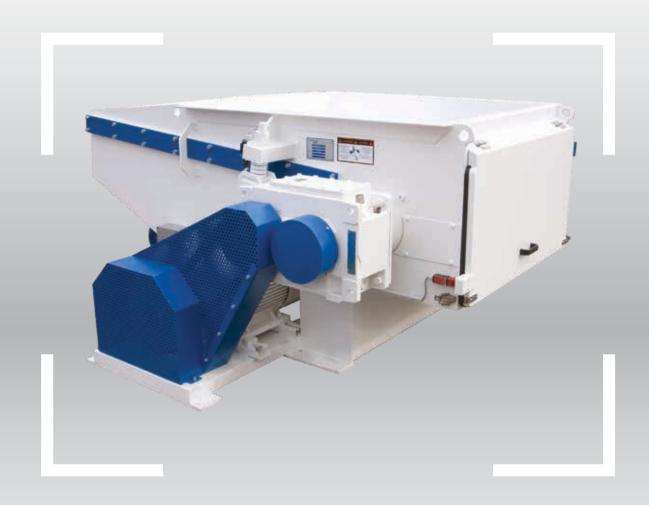

# VAZ® 1100 XL XR Rotary Shredder

The Vecoplan VAZ® 1100 XL XR Rotary Shredder is designed especially for size reduction of difficult industrial materials such as plastics, dunnage, wood scrap, medical waste, municipal waste, furniture parts, pallets, carpet, cardboard and paper.