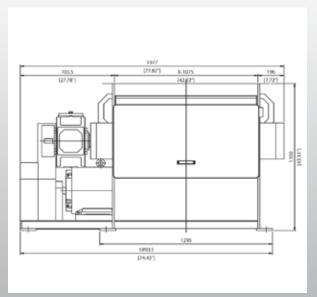

# **Vecoplan**®

front view

side view

### **Specifications**

| Hopper Opening | inch        | 42x52         |
|----------------|-------------|---------------|
| Hopper Volume  | cubic yards | 3.1           |
| Rotor Diameter | inch        | 15            |
| No. of Cutters | qty         | 48 (40x40)    |
| Rotor Speed    | rpm         | 120           |
| Drive Motor HP | HP          | 60            |
| Feed System    | HP/speed    | 3HP / 2 Speed |
| Machine Weight | lbs         | 5,500 - 5,550 |
| Voltage        | V/PH/Hz     | 460/3/60      |