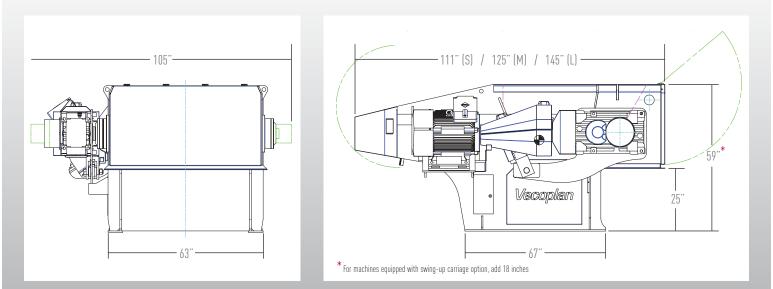

## VAZ<sup>®</sup> 1300 M MW





## VAZ<sup>®</sup> 1300 M MW Medical Waste Shredder

The Vecoplan VAZ<sup>®</sup> 1300 M MW Medical Waste Rotary Grinder is especially designed for the processing of sterilized medical waste - with features such as stainless steel bottom plates, additional drip plates, hard-faced holders for highly abrasive material and optimized PLC programming designed specifically for medical waste to guarantee the highest processing efficiency available in the industry.

## VAZ<sup>®</sup> 1300 M MW





front view

#### **Specifications**

| Hopper Opening | inch        | 52x58          |
|----------------|-------------|----------------|
| Hopper Volume  | cubic yards | 3.75           |
| Rotor Diameter | inch        | 15             |
| No. of Cutters | qty         | 60 (40×40)     |
| Rotor Speed    | rpm         | 120            |
| Drive Motor HP | HP          | 60 - 100       |
| Feed System    | HP/speed    | 3-5 / 2        |
| Machine Weight | lbs         | 9,500 - 10,500 |
| Voltage        | V/PH/Hz     | 460/3/60       |

### Options

- Multiple Rotor Configurations
- Pneumatic Pick-Up Hoods
- Custom Hoppers
- Abrasion Resistant Screens
- Control Integration
- Turn-Key Installation w/Custom Conveyor Systems Engineering and Material Handling Equipment

#### side view

#### Featu