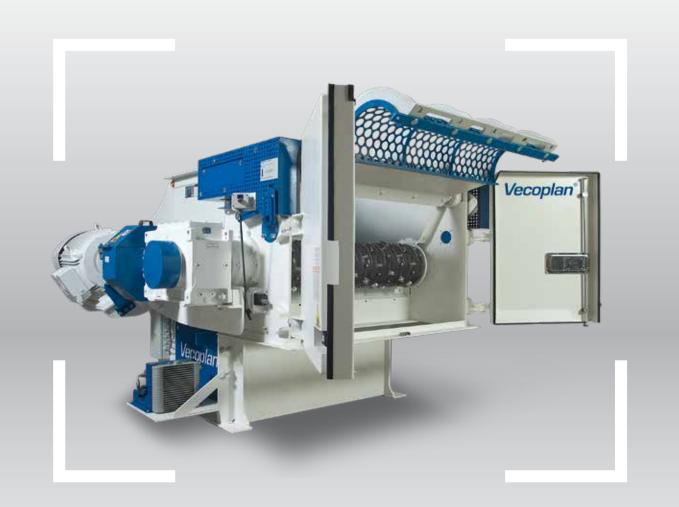

## VAZ<sup>®</sup> 1300 M MW Medical Waste Shredder

The Vecoplan VAZ<sup>®</sup> 1300 M MW Medical Waste Rotary Grinder is especially designed for the processing of sterilized medical waste - with features such as stainless steel bottom plates, additional drip plates, hard-faced holders for highly abrasive material and optimized PLC programming designed specifically for medical waste to guarantee the highest processing efficiency available in the industry.

## VAZ<sup>®</sup> 1300 M MW

front view