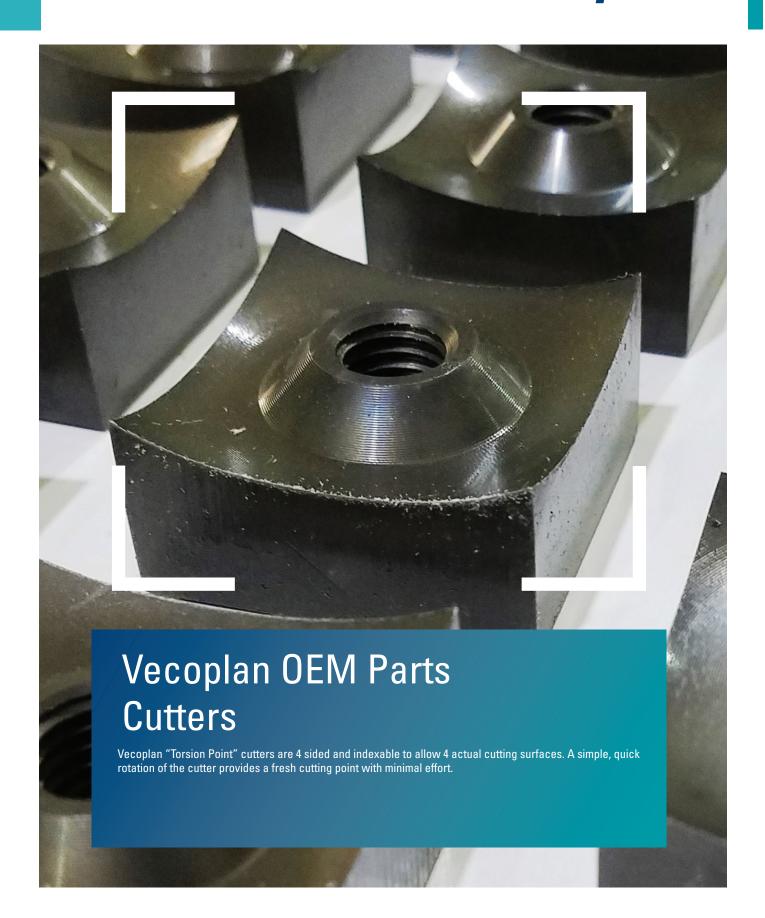

## Cutters

## Vecoplan®



Crowned Cutter
Model #3530000057



"Standard" Concave Cutter Model #3530000080



Model #3530000080-F

## **Features**

Crowned Cutters are ideall for highly corrosive applications and are extremely wear and impact resistant, perfectly suited for:

- Film Abrasive Materials
- "Standard" Concave Cutter are the perfect choice for wood and plastic applications. They are very forgiving of tramp metal and are a good choice for:
- Wood Plastic Other Applications

Flat Cutter are ideal for fiber and self feeding material. Best for use in non-aggressive applications such as:

• Fiber • Plastic • Particle Board