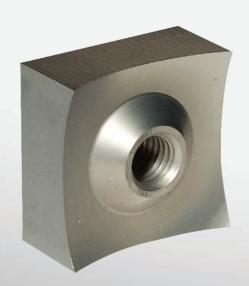

## Vecoplan®

Crowned Cutter
Model #3530000057

"Standard" Concave Cutter Model #3530000080

Model #3530000080-F

## **Features**

Crowned Cutters are ideall for highly corrosive applications and are extremely wear and impact resistant, perfectly suited for:

- Film Abrasive Materials
- "Standard" Concave Cutter are the perfect choice for wood and plastic applications. They are very forgiving of tramp metal and are a good choice for:
- Wood Plastic Other Applications