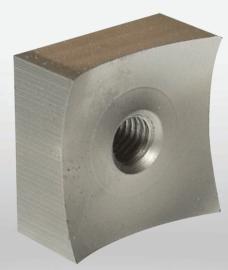

## Vecoplan®

Crowned Cutter
Model #3530000057

"Standard" Concave Cutter Model #3530000080

Model #3530000080-F

## **Features**

Crowned Cutters are ideall for highly corrosive applications and are extremely wear and impact resistant, perfectly suited for:

- Film Abrasive Materials
- "Standard" Concave Cutter are the perfect choice for wood and plastic applications. They are very forgiving of tramp metal and are a good choice for:
- Wood Plastic Other Applications