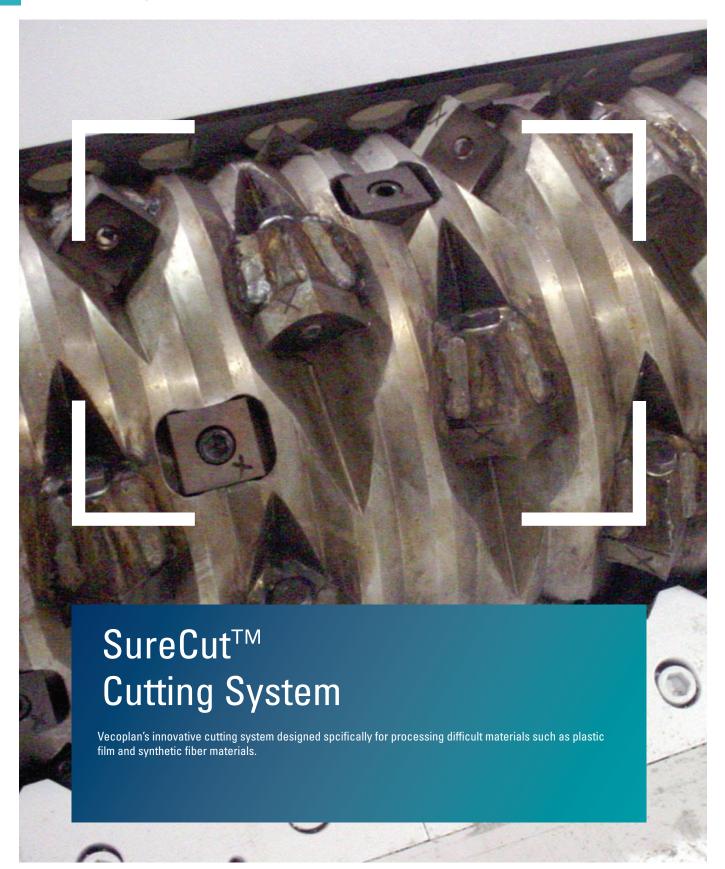

## SureCut<sup>™</sup> Cutting System

### $SureCut^{TM}$

#### The Latest Innovation from the Global Leader in Advanced Size Reduction Technologies

Vecoplan proudly announces a true breakthrough in film and fiber size reduction.

The **SureCut**™ Cutting System

"Wedge" bed knife for improved cutting angle

A revolutionary design which eliminates the typical difficulties usually associated with the processing of plastic film and synthetic fiber materials.