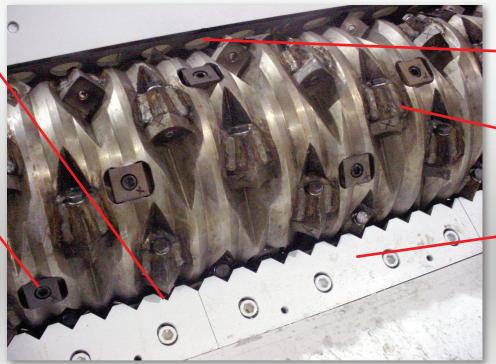

Close tolerance knife gap for precision cutting action

Auxiliary "nip"
cutters cut
strands against
bed knife to
prevent wrapping

Reinforced screen for maintaining close tolerances

Hard-faced cutter mount for longer wear

"Wedge" bed knife for improved cutting angle

A revolutionary design which eliminates the typical difficulties usually associated with the processing of plastic film and synthetic fiber materials.