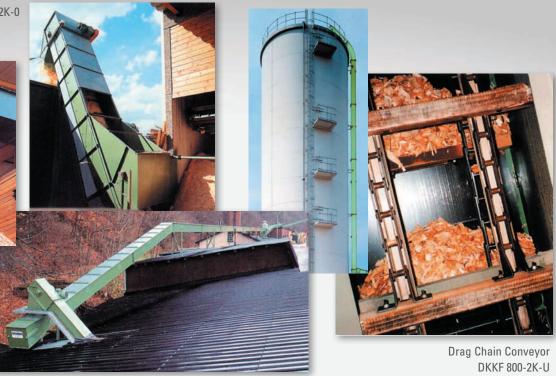

## KKF Drag Chain Conveyors

## KKF Drag Chain Conveyors

Drag-Chain Conveyors offer the ideal solution to difficult material conveying. The modular design allows for limitless adjustments for horizontal, vertical and diagonal installation.

Motorized slides, outlets and funnels provide variable and accurate metering to different storage locations as well as leveling capabilities.

Offering the most flexibility in a durable, rugged package, Vecoplan Drag-Chain Conveyors offer made-toorder solutions for nearly every conveying problem.