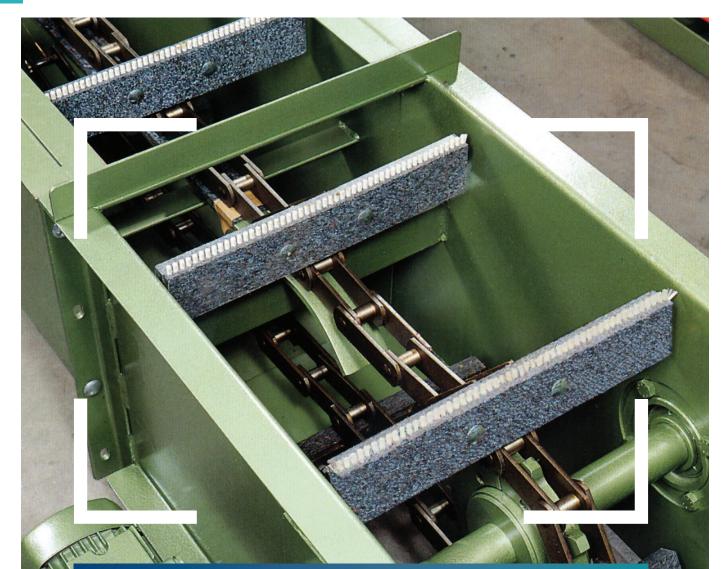

## KKF Drag Chain Conveyors

Drag-Chain Conveyors offer the ideal solution to difficult material conveying. The modular design allows for limitless adjustments for horizontal, vertical and diagonal installation.

Motorized slides, outlets and funnels provide variable and accurate metering to different storage locations as well as leveling capabilities.

Offering the most flexibility in a durable, rugged package, Vecoplan Drag-Chain Conveyors offer made-toorder solutions for nearly every conveying problem.