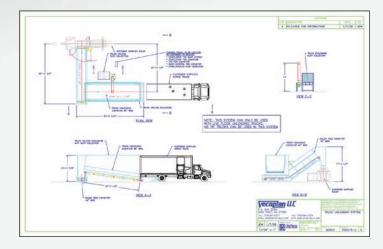

## TUCS<sup>™</sup> Truck Unloading Containment System

Designed specifically to expedite the unloading of shred trucks while containing and removing the intrinsic dust, TUCS<sup>™</sup> greatly reduces the need for any manual labor when unloading your truck and feeding your baler.

The system includes an unloading containment module constructed of steel and clear vinyl strips that allow drivers to back the truck in, unload and pull away. The containment module includes a built-in pneumatic dust collection system and an enclosed inclined conveyor with feed chute that automatically transfers the shredded paper to your baler. TUCS<sup>™</sup> features a small footprint, quick and simple installation, seamless operation, and an economical price tag.

## **TUCS** TRUCK ULOADING CONTAINMENT SYSTEM

Designed specifically to deliver a quick, easy, and affordable solution for the unloading of shredding trucks, Vecoplan offers a variety of options that enable TUCS<sup>™</sup> to be custom tailored to fit your particular operations. These include a true dump & run conveying system for the absolute fastest truck unloading, a floor mounted conveyor for metered feed, and a below floor level conveyor for plants that employ pits.

Vecoplan®

TUCS<sup>™</sup>, Vecoplan's Truck Unloading Containment System, maximizes the efficiency of removing the truck's payload, minimizes the time required to do so, greatly reduces manual labor, eliminates dust, automatically feeds your baler, and accomplishes all of this at a very affordable price point.

## Features

- Small Footprint
- More Efficient Pneumatic Dust Collection System Controls Dust, Completely Exchanging and Filtering Air Content Multiple Times a Minute. Additional Collection Point on Baler Controls Baler Dust.
- Controls with baler / Conveyor Interlocks Automatically Meters Material Into Baler.
- Durable Vinyl Strips on Front Eliminates Need for Doors, Remaining Enclosure is Fabricated with Steel which Contains All Material, Eliminating Spillage and Mess.
- Enclosed Incline Conveyor for Baler Loading
- Optional Features to Customize the System to Your Requirements, Including:
  - True Dump-And-Run Conveyors
  - Floor Mounted Metering Conveyors
  - Pit Conveyors