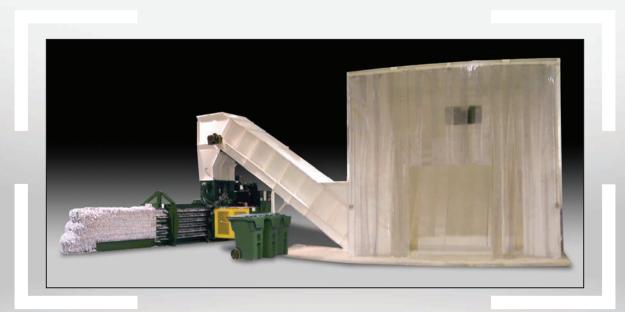

## **TUCS** TRUCK ULOADING CONTAINMENT SYSTEM

Designed specifically to deliver a quick, easy, and affordable solution for the unloading of shredding trucks, Vecoplan offers a variety of options that enable TUCS<sup>™</sup> to be custom tailored to fit your particular operations. These include a true dump & run conveying system for the absolute fastest truck unloading, a floor mounted conveyor for metered feed, and a below floor level conveyor for plants that employ pits.

## Features

- Small Footprint
- More Efficient Pneumatic Dust Collection System Controls Dust, Completely Exchanging and Filtering Air Content Multiple Times a Minute. Additional Collection Point on Baler Controls Baler Dust.
- Controls with baler / Conveyor Interlocks Automatically Meters Material Into Baler.
- Durable Vinyl Strips on Front Eliminates Need for Doors, Remaining Enclosure is Fabricated with Steel which Contains All Material, Eliminating Spillage and Mess.
- Enclosed Incline Conveyor for Baler Loading
- Optional Features to Customize the System to Your Requirements, Including:
  - True Dump-And-Run Conveyors
  - Floor Mounted Metering Conveyors
  - Pit Conveyors