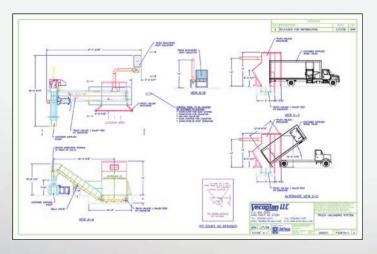

## **TUCS** TRUCK ULOADING CONTAINMENT SYSTEM

Designed specifically to deliver a quick, easy, and affordable solution for the unloading of shredding trucks, Vecoplan offers a variety of options that enable TUCS<sup>™</sup> to be custom tailored to fit your particular operations. These include a true dump & run conveying system for the absolute fastest truck unloading, a floor mounted conveyor for metered feed, and a below floor level conveyor for plants that employ pits.

## Features

- Small Footprint
- More Efficient Pneumatic Dust Collection System Controls Dust, Completely Exchanging and Filtering Air Content Multiple Times a Minute. Additional Collection Point on Baler Controls Baler Dust.
- Controls with baler / Conveyor Interlocks Automatically Meters Material Into Baler.
- Durable Vinyl Strips on Front Eliminates Need for Doors, Remaining Enclosure is Fabricated with Steel which Contains All Material, Eliminating Spillage and Mess.
- Enclosed Incline Conveyor for Baler Loading
- Optional Features to Customize the System to Your Requirements, Including:
  - True Dump-And-Run Conveyors
  - Floor Mounted Metering Conveyors
  - Pit Conveyors