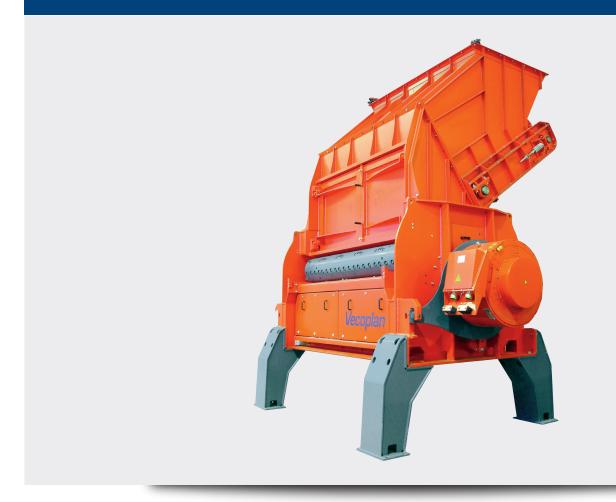

## **V-EBS 2500**

## **APPLICATION**

The Vecoplan V-EBS 2500 is designed for the production of refuse derrived fuel (RDF) from production and sorting waste, packaging material as well as domestic and commercial waste for the energetic use in cement and power plants.

## V-EBS 2500

**SPECIFICATIONS** 

| Infeed Opening                  | mm                | 2510 x 1400        |
|---------------------------------|-------------------|--------------------|
| Rotor Diameter                  | mm                | ø 1000 x 2510      |
| No. of Cutters                  | qty               | 54                 |
| Rotor Weight                    | t                 | 13                 |
| Centrifugal Moment              | kgsm <sup>2</sup> | 1270               |
| Rotor Speed                     | rpm               | 150 - 250          |
| Number of Counterknives         | qty               | 2                  |
| Number of Counterknife Segments | qty               | 2 x 5              |
| Drive Motor HP                  | kW                | 2 x 203            |
| Capacity                        | t/h               | 10 - 22*           |
| Machine Weight                  | t                 | 28                 |
| Overall Dimensions              | mm                | 5000 x 3000 x 5000 |