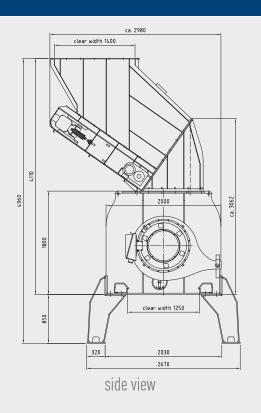

## V-EBS 2500

**SPECIFICATIONS** 

| Infeed Opening                  | mm                | 2510 x 1400        |
|---------------------------------|-------------------|--------------------|
| Rotor Diameter                  | mm                | ø 1000 x 2510      |
| No. of Cutters                  | qty               | 54                 |
| Rotor Weight                    | t                 | 13                 |
| Centrifugal Moment              | kgsm <sup>2</sup> | 1270               |
| Rotor Speed                     | rpm               | 150 - 250          |
| Number of Counterknives         | qty               | 2                  |
| Number of Counterknife Segments | qty               | 2 x 5              |
| Drive Motor HP                  | kW                | 2 x 203            |
| Capacity                        | t/h               | 10 - 22*           |
| Machine Weight                  | t                 | 28                 |
| Overall Dimensions              | mm                | 5000 x 3000 x 5000 |