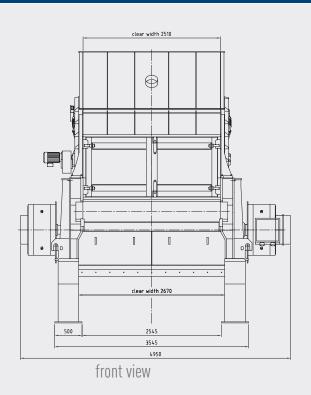

## V-EBS 2500

**SPECIFICATIONS** 

| Infeed Opening                  | mm                | 2510 x 1400        |
|---------------------------------|-------------------|--------------------|
| Rotor Diameter                  | mm                | ø 1000 x 2510      |
| No. of Cutters                  | qty               | 54                 |
| Rotor Weight                    | t                 | 13                 |
| Centrifugal Moment              | kgsm <sup>2</sup> | 1270               |
| Rotor Speed                     | rpm               | 150 - 250          |
| Number of Counterknives         | qty               | 2                  |
| Number of Counterknife Segments | qty               | 2 x 5              |
| Drive Motor HP                  | kW                | 2 x 203            |
| Capacity                        | t/h               | 10 - 22*           |
| Machine Weight                  | t                 | 28                 |
| Overall Dimensions              | mm                | 5000 x 3000 x 5000 |