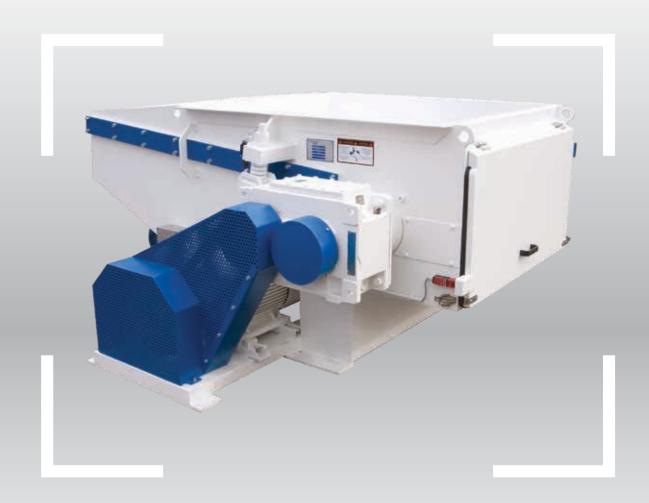

# VAZ® 1100 XL MW Medical Waste Shredder

The Vecoplan VAZ® 1100 XL MW Medical Waste Rotary Grinder is especially designed for the processing of sterilized medical waste - with features such as stainless steel bottom plates, additional drip plates, hard-faced holders for highly abrasive material and optimized PLC programming designed specifically for medical waste to guarantee the highest processing efficiency available in the industry.

#### **Features**

- Double Row of Cutters
- Hardfaced Cutter Holders
- Stainless Steel Access Cover
- Special Hopper
- Nylon Guiderails
- A-R Ram Plate and Floor
- Drainage Gutter
- Serrated Ram
- Sloped Floor (certain models)
- Low Speed / High Torque Design
- Tramp Metal Protection
- Precision Hydraulic Process Ram
- 4-Way, Indexable Cutting Inserts
- High Output Torsion Point Cutting Rotor
- Rugged Hydraulics
- Lifetime Limited Warranty on Cutting Rotor
- Oversized Drivetrain
- Heavy Spherical Roller Bearings
- PLC Control Panel
- ISO 9001 Manufactured