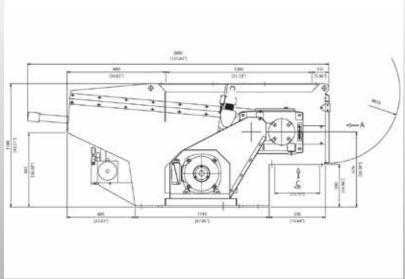

# Vecoplan®

front view

side view

### **Specifications**

| Hopper Opening | inch        | 42x52       |
|----------------|-------------|-------------|
| Hopper Volume  | cubic yards | 2.9         |
| Rotor Diameter | inch        | 15          |
| No. of Cutters | qty         | 54 (40x40)  |
| Rotor Speed    | rpm         | 120         |
| Drive Motor HP | HP          | 60          |
| Feed System    | HP/speed    | 1.5 - 2 / 2 |
| Machine Weight | lbs         | 5,700       |
| Voltage        | V/PH/Hz     | 460/3/60    |