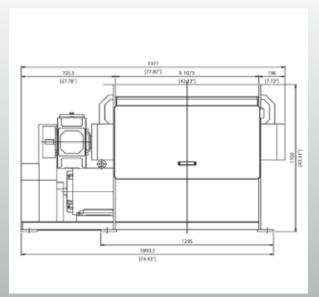

# Vecoplan®

front view

side view

### **Specifications**

| Hopper Opening | inch        | 42x52       |
|----------------|-------------|-------------|
| Hopper Volume  | cubic yards | 2.9         |
| Rotor Diameter | inch        | 15          |
| No. of Cutters | qty         | 54 (40x40)  |
| Rotor Speed    | rpm         | 120         |
| Drive Motor HP | HP          | 60          |
| Feed System    | HP/speed    | 1.5 - 2 / 2 |
| Machine Weight | lbs         | 5,700       |
| Voltage        | V/PH/Hz     | 460/3/60    |