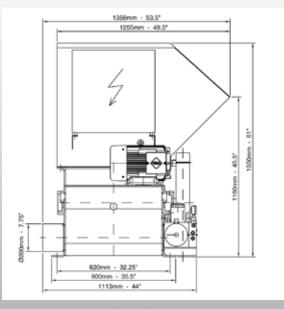

## **VAZ® 700 Z**

front view

side view

## **Specifications**

| Hopper Opening | inch        | 32x28       |
|----------------|-------------|-------------|
| Hopper Volume  | cubic yards | .75         |
| Rotor Diameter | inch        | 6.5         |
| No. of Cutters | qty         | 15 (50x40)  |
| Rotor Speed    | rpm         | 280         |
| Drive Motor HP | HP          | 20          |
| Feed System    | HP/speed    | 1.5 - 2 / 2 |
| Machine Weight | lbs         | 1,900       |
| Voltage        | V/PH/Hz     | 460/3/60    |