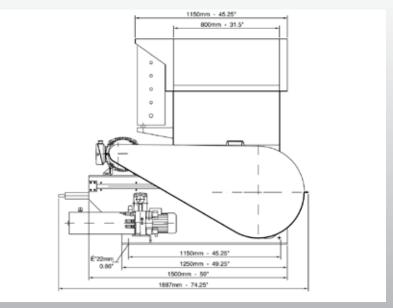

## **VAZ® 700 Z**

front view

side view

## **Specifications**

| Hopper Opening | inch        | 32x28       |
|----------------|-------------|-------------|
| Hopper Volume  | cubic yards | .75         |
| Rotor Diameter | inch        | 6.5         |
| No. of Cutters | qty         | 15 (50x40)  |
| Rotor Speed    | rpm         | 280         |
| Drive Motor HP | HP          | 20          |
| Feed System    | HP/speed    | 1.5 - 2 / 2 |
| Machine Weight | lbs         | 1,900       |
| Voltage        | V/PH/Hz     | 460/3/60    |