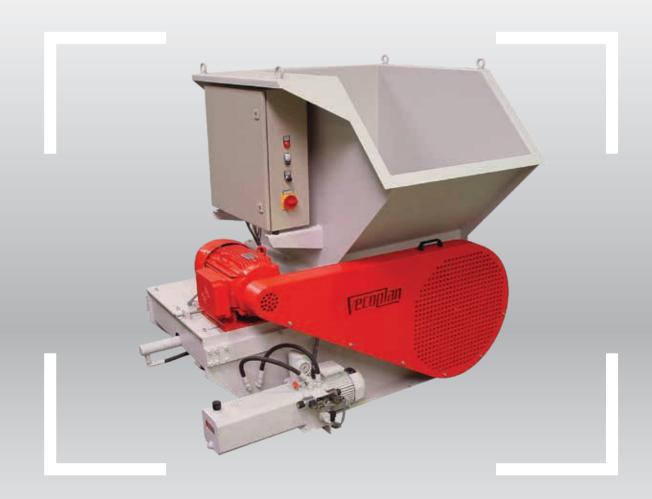

# VAZ® 700 Z Rotary Shredder

The Vecoplan VAZ® 700 Z Rotary Shredder is designed especially for size reduction of difficult industrial materials such as plastics, dunnage, wood scrap, medical waste, municipal waste, furniture parts, pallets, cardboard and paper.