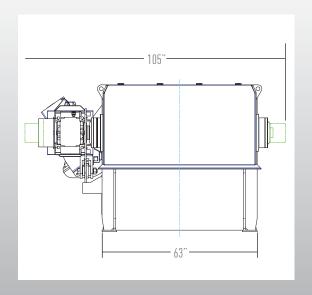

## **VAZ® 1300 S MW**

front view

side view

## **Specifications**

| Hopper Opening | inch        | 52x50         |
|----------------|-------------|---------------|
| Hopper Volume  | cubic yards | 3.25          |
| Rotor Diameter | inch        | 15            |
| No. of Cutters | qty         | 60 (40x40)    |
| Rotor Speed    | rpm         | 100-145       |
| Drive Motor HP | HP          | 60 - 100      |
| Feed System    | HP/speed    | 5/2           |
| Machine Weight | lbs         | 7,500 - 8,150 |
| Voltage        | V/PH/Hz     | 460/3/60      |