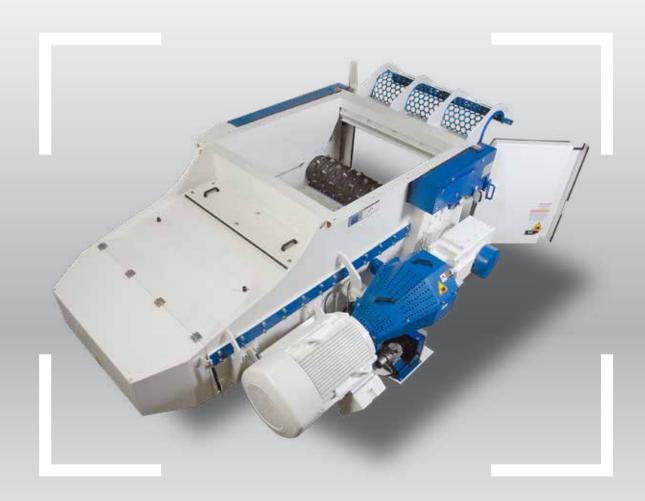

# VAZ® 1300 S MW Medical Waste Shredder

The Vecoplan VAZ® 1300 S MW Medical Waste Rotary Grinder is especially designed for the processing of sterilized medical waste - with features such as stainless steel bottom plates, additional drip plates, hard-faced holders for highly abrasive material and optimized PLC programming designed specifically for medical waste to guarantee the highest processing efficiency available in the industry.

#### **Features**

- Double Row of Cutters
- Hardfaced Cutter Holders
- Stainless Steel Access Cover
- Special Hopper
- Nylon Guiderails
- A-R Ram Plate and Floor
- Drainage Gutter
- Serrated Ram
- Sloped Floor (certain models)
- Low Speed / High Torque Design
- Tramp Metal Protection
- Precision Hydraulic Process Ram
- 4-Way, Indexable Cutting Inserts
- High Output Torsion Point Cutting Rotor
- Rugged Hydraulics
- Lifetime Limited Warranty on Cutting Rotor
- Oversized Drivetrain
- Heavy Spherical Roller Bearings
- PLC Control Panel
- ISO 9001 Manufactured