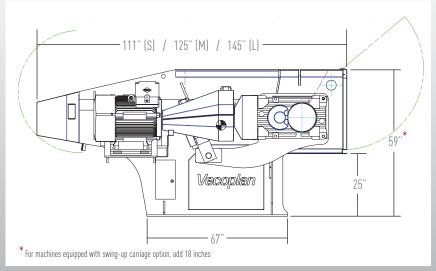

## **VAZ® 1300 S MW**

front view

side view

## **Specifications**

| Hopper Opening | inch        | 52x50         |
|----------------|-------------|---------------|
| Hopper Volume  | cubic yards | 3.25          |
| Rotor Diameter | inch        | 15            |
| No. of Cutters | qty         | 60 (40x40)    |
| Rotor Speed    | rpm         | 100-145       |
| Drive Motor HP | HP          | 60 - 100      |
| Feed System    | HP/speed    | 5/2           |
| Machine Weight | lbs         | 7,500 - 8,150 |
| Voltage        | V/PH/Hz     | 460/3/60      |