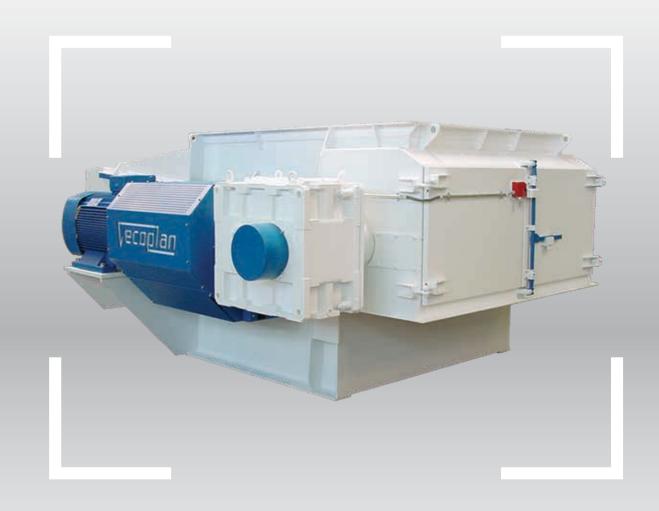

### VAZ® 1800 FF Film Fiber Shredder

The VAZ® 1800 FF Rotary Shredder with the SureCut<sup>™</sup> Cutting System is designed specifically for single stage reduction of plastic films and synthetic fibers being reclaimed for extrusion. The FF Series is built for high throughput, has built-in metering capabilities and thermal monitoring controls. Benefits of the SureCut<sup>™</sup> Cutting System include precise cut lengths and high bulk densities.

### **VAZ®** 1800 FF