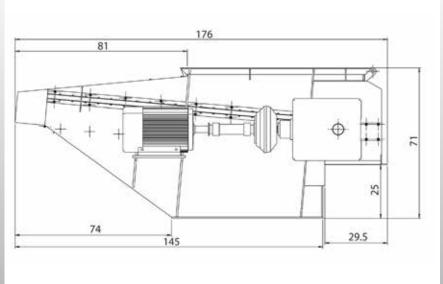

side view

### **Specifications**

| Hopper Opening | inch        | 70x86                      |
|----------------|-------------|----------------------------|
| Hopper Volume  | cubic yards | 11                         |
| Rotor Diameter | inch        | 20                         |
| No. of Cutters | qty         | 84 (std. 40x40) + 41 (nip) |
| Rotor Speed    | rpm         | 145                        |
| Drive Motor HP | HP          | 200                        |
| Feed System    | HP/speed    | 10 / 2                     |
| Machine Weight | lbs         | 22,000 - 26,000            |
| Voltage        | V/PH/Hz     | 460/3/60                   |