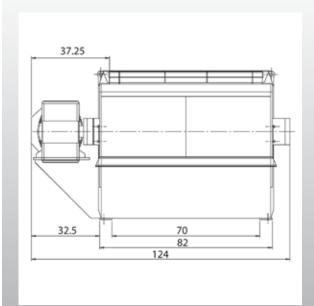

# Vecoplan®

front view

### **Specifications**

| Hopper Opening | inch        | 70x86                      |
|----------------|-------------|----------------------------|
| Hopper Volume  | cubic yards | 11                         |
| Rotor Diameter | inch        | 20                         |
| No. of Cutters | qty         | 84 (std. 40x40) + 41 (nip) |
| Rotor Speed    | rpm         | 145                        |
| Drive Motor HP | HP          | 200                        |
| Feed System    | HP/speed    | 10 / 2                     |
| Machine Weight | lbs         | 22,000 - 26,000            |
| Voltage        | V/PH/Hz     | 460/3/60                   |