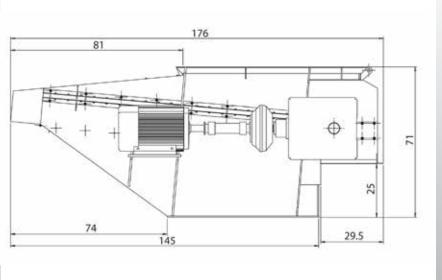

# Vecoplan®

front view

## **Specifications**

| Hopper Opening | inch        | 78x78                      |
|----------------|-------------|----------------------------|
| Hopper Volume  | cubic yards | *                          |
| Rotor Diameter | inch        | 25                         |
| No. of Cutters | qty         | 92 (std. 40x40) + 45 (nip) |
| Rotor Speed    | rpm         | 120                        |
| Drive Motor HP | HP          | 200 - 300                  |
| Feed System    | HP/speed    | 12.5 / 2                   |
| Machine Weight | lbs         | 39,683                     |
| Voltage        | V/PH/Hz     | 460/3/60                   |