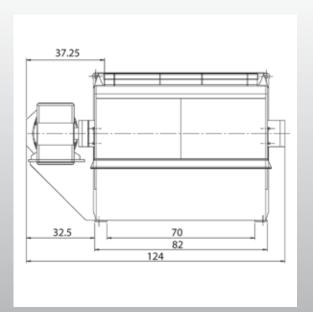

#### side view

## **Specifications**

| Hopper Opening | inch        | 78x78                      |
|----------------|-------------|----------------------------|
| Hopper Volume  | cubic yards | *                          |
| Rotor Diameter | inch        | 25                         |
| No. of Cutters | qty         | 92 (std. 40x40) + 45 (nip) |
| Rotor Speed    | rpm         | 120                        |
| Drive Motor HP | HP          | 200 - 300                  |
| Feed System    | HP/speed    | 12.5 / 2                   |
| Machine Weight | lbs         | 39,683                     |
| Voltage        | V/PH/Hz     | 460/3/60                   |