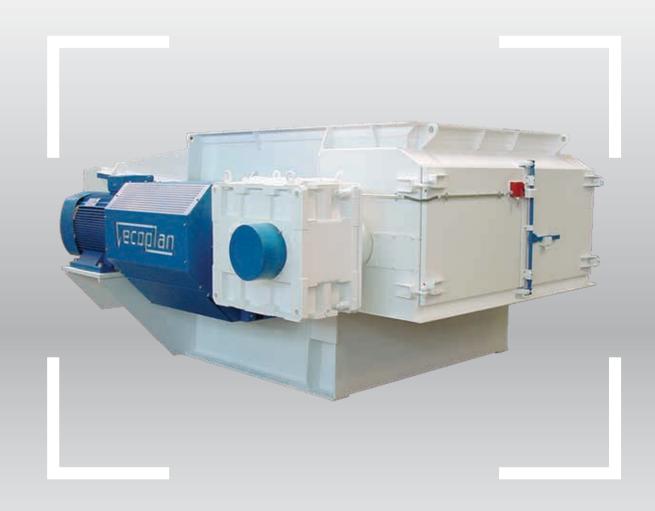

# VAZ® 2000 M F FF Film Fiber Shredder

The VAZ® 2000 M F FF Rotary Shredder with the SureCut™ Cutting System is designed specifically for single-stage reduction of plastic films and synthetic fibers being reclaimed for extrusion. The FF Series is built for high throughput, has built-in metering capabilities and thermal monitoring controls. Benefits of the SureCut™ Cutting System include precise cut lengths and high bulk densities.