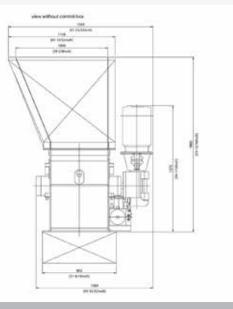

# Reserved to the second second

side view

#### Specifications

| Hopper Opening | inch        | 24x38       |
|----------------|-------------|-------------|
| Hopper Volume  | cubic yards | 1.15        |
| Rotor Diameter | inch        | 15          |
| No. of Cutters | qty         | 28 (40x40)  |
| Rotor Speed    | rpm         | 120         |
| Drive Motor HP | HP          | 20          |
| Feed System    | HP/speed    | 1.5 - 2 / 2 |
| Machine Weight | lbs         | 3,520       |
| Voltage        | V/PH/Hz     | 460/3/60    |