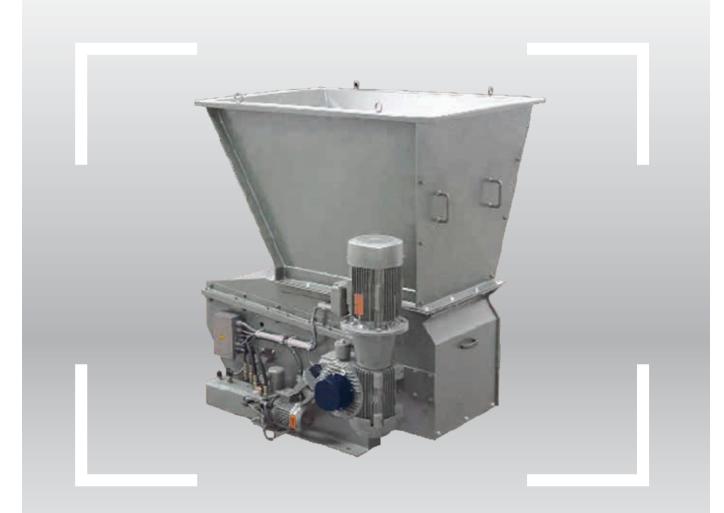

## VAZ<sup>®</sup> 600 XL MW Medical Waste Shredder

The Vecoplan VAZ<sup>®</sup> 600 XL MW Medical Waste Shredder is especially designed for the processing of sterilized medical waste - with features such as stainless steel bottom plates, additional drip plates, hard-faced holders for highly abrasive material and optimized PLC programming designed specifically for medical waste to guarantee the highest processing efficiency available in the industry.

### VAZ<sup>®</sup> 600 XL MW





front view

# Reserved to the second second

side view

#### Specifications

| Hopper Opening | inch        | 24x38       |
|----------------|-------------|-------------|
| Hopper Volume  | cubic yards | 1.15        |
| Rotor Diameter | inch        | 15          |
| No. of Cutters | qty         | 28 (40x4