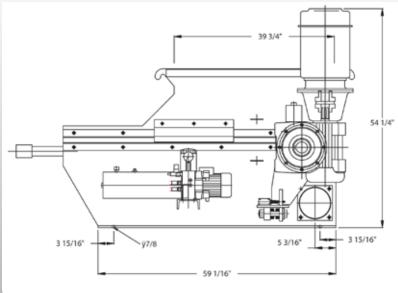

# **Vecoplan**®

front view

side view

### **Specifications**

| Hopper Opening | inch        | 32x42       |
|----------------|-------------|-------------|
| Hopper Volume  | cubic yards | 1.3         |
| Rotor Diameter | inch        | 10          |
| No. of Cutters | qty         | 20 (40x40)  |
| Rotor Speed    | rpm         | 100         |
| Drive Motor HP | HP          | 20          |
| Feed System    | HP/speed    | 1.5 - 2 / 2 |
| Machine Weight | lbs         | 3,100       |
| Voltage        | V/PH/Hz     | 460/3/60    |