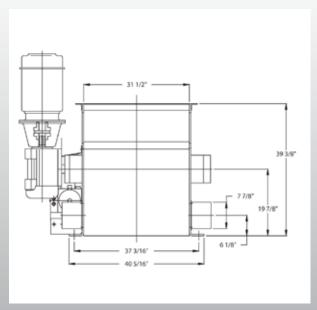

# **Vecoplan**®

front view

side view

### **Specifications**

| Hopper Opening | inch        | 32x42       |
|----------------|-------------|-------------|
| Hopper Volume  | cubic yards | 1.3         |
| Rotor Diameter | inch        | 10          |
| No. of Cutters | qty         | 20 (40x40)  |
| Rotor Speed    | rpm         | 100         |
| Drive Motor HP | HP          | 20          |
| Feed System    | HP/speed    | 1.5 - 2 / 2 |
| Machine Weight | lbs         | 3,100       |
| Voltage        | V/PH/Hz     | 460/3/60    |