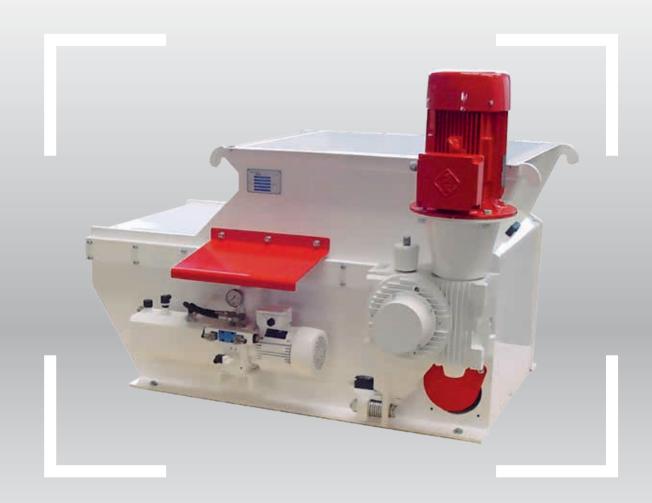

# VAZ® 800 Rotary Shredder

The Vecoplan VAZ® 800 Rotary Shredder is designed especially for size reduction of difficult industrial materials such as plastics, dunnage, wood scrap, medical waste, municipal waste, furniture parts, pallets, cardboard and paper.

## **VAZ® 800**