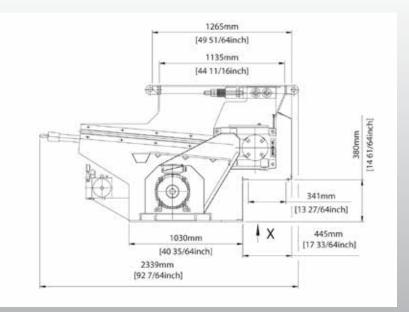

## VAZ® 800 XL MW

front view

side view

#### **Specifications**

| Hopper Opening | inch        | 32x45       |
|----------------|-------------|-------------|
| Hopper Volume  | cubic yards | 1.3         |
| Rotor Diameter | inch        | 15          |
| No. of Cutters | qty         | 40 (40x40)  |
| Rotor Speed    | rpm         | 120         |
| Drive Motor HP | HP          | 40          |
| Feed System    | HP/speed    | 1.5 - 2 / 2 |
| Machine Weight | lbs         | 5,500       |
| Voltage        | V/PH/Hz     | 460/3/60    |