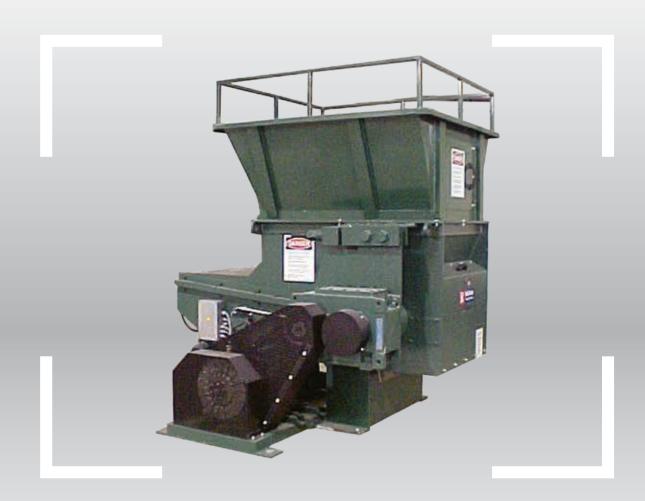

# VAZ® 800 XL MW Medical Waste Shredder

The Vecoplan VAZ® 800 XL MW Medical Waste Rotary Grinder is especially designed for the processing of sterilized medical waste - with features such as stainless steel bottom plates, additional drip plates, hard-faced holders for highly abrasive material and optimized PLC programming designed specifically for medical waste to guarantee the highest processing efficiency available in the industry.

## VAZ® 800 XL MW

front view

side view