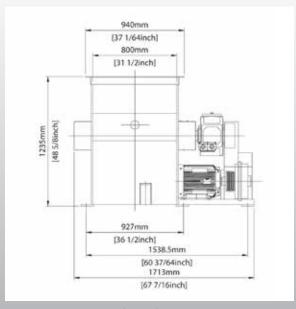

## VAZ® 800 XL MW

front view

side view

#### **Specifications**

| Hopper Opening | inch        | 32x45       |
|----------------|-------------|-------------|
| Hopper Volume  | cubic yards | 1.3         |
| Rotor Diameter | inch        | 15          |
| No. of Cutters | qty         | 40 (40x40)  |
| Rotor Speed    | rpm         | 120         |
| Drive Motor HP | HP          | 40          |
| Feed System    | HP/speed    | 1.5 - 2 / 2 |
| Machine Weight | lbs         | 5,500       |
| Voltage        | V/PH/Hz     | 460/3/60    |