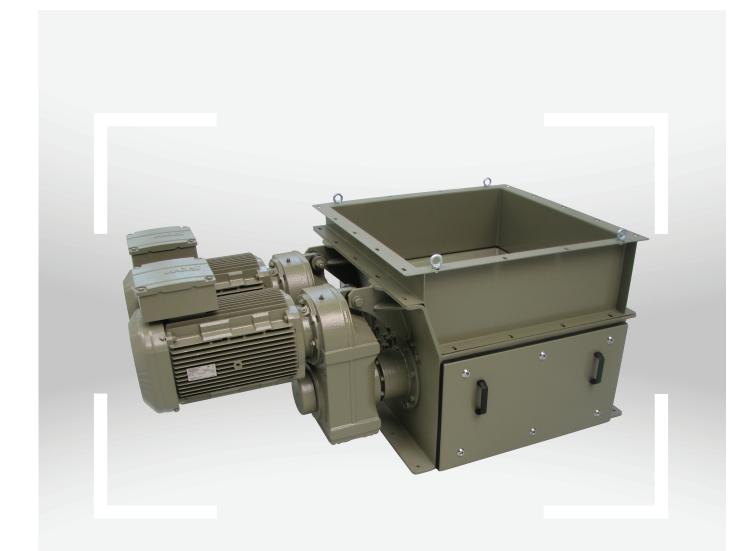

## VNZ 80 XL Rotary Shredder

The VNZ 80 XL dual shaft shredder has two rotors built into the machine that rotate at low speeds and high torques, and provide the ability to change and control particle size by changing screens. Fed from the top via a hopper, entire containers of plastic waste, wood processing scrap, medical waste, paper, cardboard or almost any type of waste can be dumped into the hopper and processed with no further operator interaction.