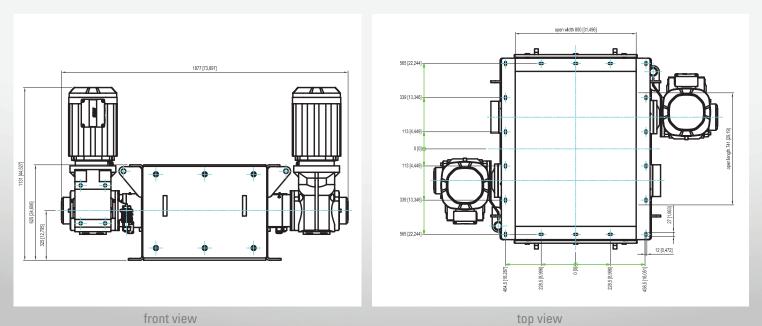

# **VNZ 80 XL**

front view

### **Specifications**

| Hopper Opening | inch        | 31.5 x 29                 |
|----------------|-------------|---------------------------|
| Hopper Volume  | cubic yards | 1.125                     |
| Rotor Diameter | inch        | 15                        |
| No. of Rotors  | qty         | 2                         |
| No. of Cutters | qty         | 20 (std. 40x40) per rotor |
| Rotor Speed    | rpm         | 145                       |
| Drive Motor HP | НР          | 50 x 2                    |
| Machine Weight | lbs         | 3,500                     |
| Voltage        | V/PH/Hz     | 460/3/60                  |