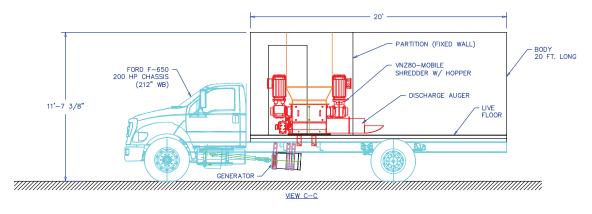

## Vecoplan VST-32 "Shorty" Components

Vecoplan VST-32 "Shorty" Features

### The "Smaller" Alternative

- 26,000 GVW, Non-CDL Mobile Shredding System
- Curb-Side Toter Lift
- "SureTrac"™ Gliding Floor Discharge System
- Compact, Powerful, PTO Driven 84kVA Generator Powers the Electric Shredding System

### The NEW VNZ-80 Shredder

- Variable and Controllable, Screened Particle Size
- Electric Drive Uses Less Fuel, To Shred More, In Less Time.
- Large Infeed Hopper
- Jam-Proof Design

In addition to the numerous Ford service facilities, Vecoplan has an established network of service facilities strategically located across North America. Our system of service technicians and technical support insures that your Vecoplan mobile shredding system will be operating at peak performance when you need it.