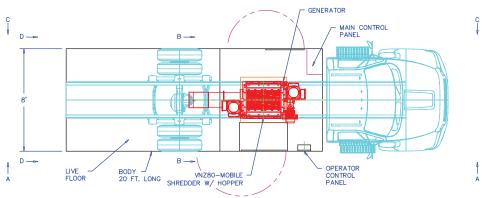

## Vecoplan VST-32 "Shorty" Components

Vecoplan VST-32 "Shorty" Features

### The "Smaller" Alternative

- 26,000 GVW, Non-CDL Mobile Shredding System
- Curb-Side Toter Lift
- "SureTrac"™ Gliding Floor Discharge System
- Compact, Powerful, PTO Driven 84kVA Generator Powers the Electric Shredding System

### The NEW VNZ-80 Shredder

- Variable and Controllable, Screened Particle Size
- Electric Drive Uses Less Fuel, To Shred More, In Less Time.
- Large Infeed Hopper
- Jam-Proof Design

In addition to the numerous Ford service facilities, Vecoplan has an established network of service facilities strategically located across North America. Our system of service technicians and technical support insures that your Vecoplan mobile shredding system will be operating at peak performance when you need it.