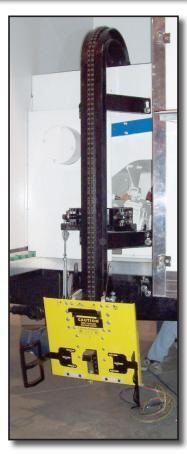

## Lock 'N Load™ System

Latest design in bin loading; The Lock 'n' Load™ Bin Lifter System developed jointly by VECOPLAN and Toter®, Inc. and the EasyAccess™ Loading Enclosure lifts and dumps at curb level without dust or safety issues. The SureTrac™ Gliding Floor payload discharge system makes discharging quick and safe. These developments allow for automatic loading, shredding, compaction and discharge, effortlessly with no manual intervention.