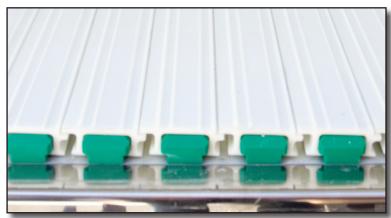

# SureTrac™ Gliding Floor

The SureTrac™ Gliding Floor payload discharge system makes discharging quick and safe. These developments allow for automatic loading, shredding, compaction and discharge, effortlessly with no manual intervention.

## Lock 'N Load™ System

Latest design in bin loading; The Lock 'n' Load™ Bin Lifter System developed jointly by VECOPLAN and Toter®, Inc. and the EasyAccess™ Loading Enclosure lifts and dumps at curb level without dust or safety issues. The SureTrac™ Gliding Floor payload discharge system makes discharging quick and safe. These developments allow for automatic loading, shredding, compaction and discharge, effortlessly with no manual intervention.