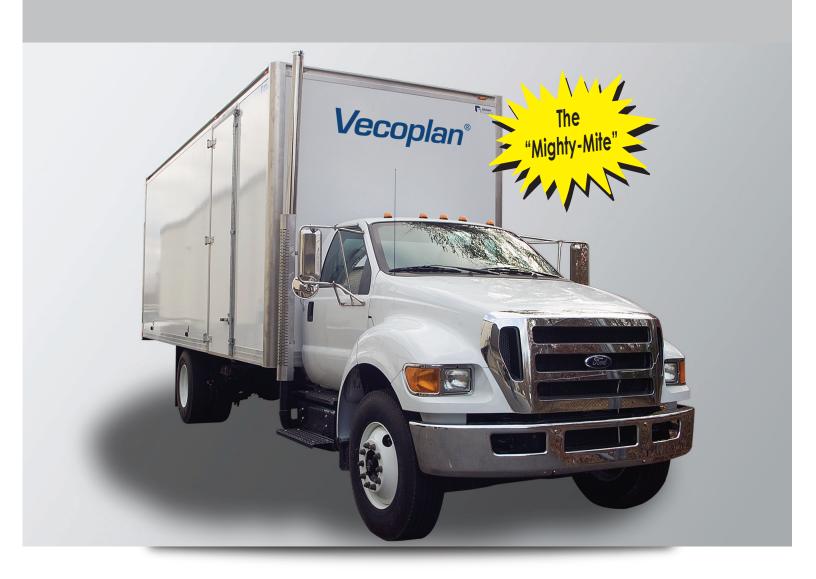

FOCUS

MOBILE SHREDDING SYSTEMS

VST-32 "SHORTY"

## Vecoplan VST-32 "Shorty" Components

Vecoplan VST-32 "Shorty" Features

### The "Smaller" Alternative

- 26,000 GVW, Non-CDL Mobile Shredding System
- Curb-Side Toter Lift
- "SureTrac"™ Gliding Floor Discharge System
- Compact, Powerful, PTO Driven 84kVA Generator Powers the Electric Shredding System