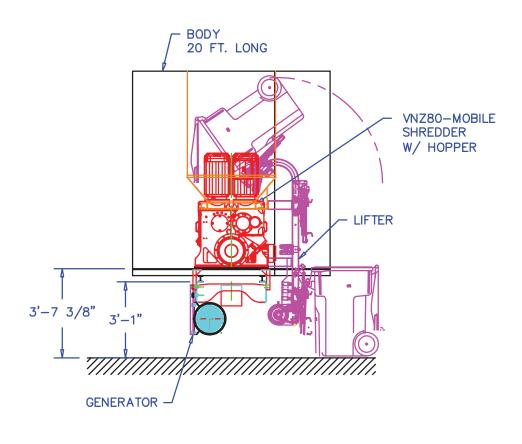

### The NEW VNZ-80 Shredder

- Variable and Controllable, Screened Particle Size
- Electric Drive Uses Less Fuel, To Shred More, In Less Time.
- Large Infeed Hopper
- Jam-Proof Design

In addition to the numerous Ford service facilities, Vecoplan has an established network of service facilities strategically located across North America. Our system of service technicians and technical support insures that your Vecoplan mobile shredding system will be operating at peak performance when you need it.