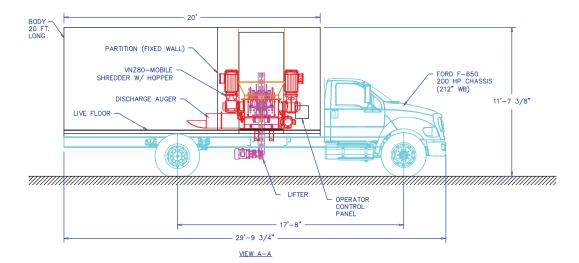

## Vecoplan VST-32 "Shorty" Components

Vecoplan VST-32 "Shorty" Features

### The "Smaller" Alternative

- 26,000 GVW, Non-CDL Mobile Shredding System
- Curb-Side Toter Lift
- "SureTrac"™ Gliding Floor Discharge System
- Compact, Powerful, PTO Driven 84kVA Generator Powers the Electric Shredding System

# SureTrac™ Gliding Floor

The SureTrac™ Gliding Floor payload discharge system makes discharging quick and safe. These developments allow for automatic loading, shredding, compaction and discharge, effortlessly with no manual intervention.

### The NEW VNZ-80 Shredder

- Variable and Controllable, Screened Particle Size
- Electric Drive Uses Less Fuel, To Shred More, In Less Time.
- Large Infeed Hopper
- Jam-Proof Design

In addition to the numerous Ford service facilities, Vecoplan has an established network of service facilities strategically located across North America. Our system of service technicians and technical support insures that your Vecoplan mobile shredding system will be operating at peak performance when you need it.