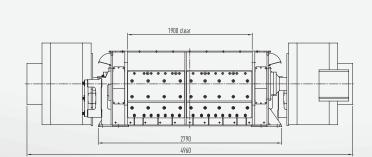

## Typhon 190

Side view

Front view

2332
1680 clear

Typhoon 190 T (HiTorc™ Drive)

Typhoon 190 H (Hydraulic Drive)

| DETAILS            |      | Taifun 190 T     | Taifun 190 H  |
|--------------------|------|------------------|---------------|
| Infeed opening     | inch | 66 x 75          |               |
| Rotor dimensions   | inch | 2 x 25 - 30 x 75 |               |
| Rotor speed        | rpm  | 0 - 85           | 0 - 45        |
| Motor power        | HP   | 2 x 200          | 1 x 250       |
| Weight approx.     | t    | 20               | 16            |
| Overall dimensions | inch | 195 x 96 x 65    | 125 x 96 x 61 |