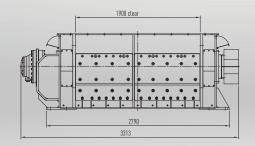

## Typhon 190

Side view

Front view

2332
1680 clear

Typhoon 190 T (HiTorc™ Drive)

Typhoon 190 H (Hydraulic Drive)

| DETAILS            |      | Taifun 190 T     | Taifun 190 H  |
|--------------------|------|------------------|---------------|
| Infeed opening     | inch | 66 x 75          |               |
| Rotor dimensions   | inch | 2 x 25 - 30 x 75 |               |
| Rotor speed        | rpm  | 0 - 85           | 0 - 45        |
| Motor power        | HP   | 2 x 200          | 1 x 250       |
| Weight approx.     | t    | 20               | 16            |
| Overall dimensions | inch | 195 x 96 x 65    | 125 x 96 x 61 |