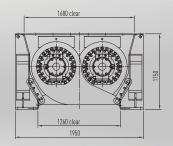

## Typhon 190

Side view

Front view

2332
1680 clear

Typhoon 190 T (HiTorc™ Drive)

Typhoon 190 H (Hydraulic Drive)

| DETAILS            |      | Taifun 190 T     | Taifun 190 H  |
|--------------------|------|------------------|---------------|
| Infeed opening     | inch | 66 x 75          |               |
| Rotor dimensions   | inch | 2 x 25 - 30 x 75 |               |
| Rotor speed        | rpm  | 0 - 85           | 0 - 45        |
| Motor power        | HP   | 2 x 200          | 1 x 250       |
| Weight approx.     | t    | 20               | 16            |
| Overall dimensions | inch | 195 x 96 x 65    | 125 x 96 x 61 |