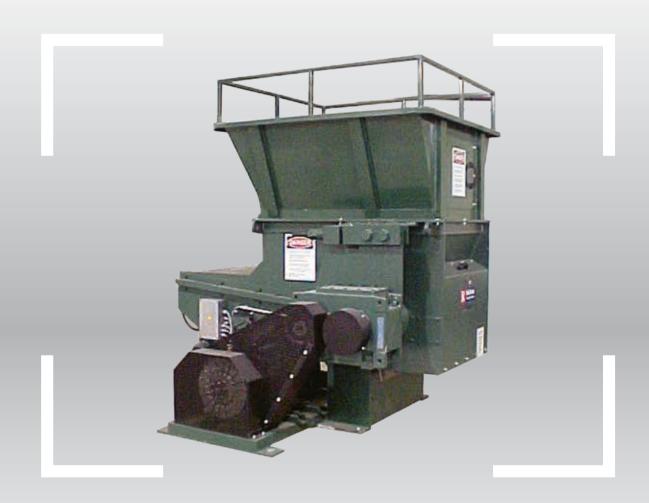

## VAZ® 800 XL Rotary Shredder

The Vecoplan VAZ® 800 XL Rotary Shredder is designed especially for size reduction of difficult industrial materials such as plastics, dunnage, wood scrap, medical waste, municipal waste, furniture parts, pallets, cardboard and paper.