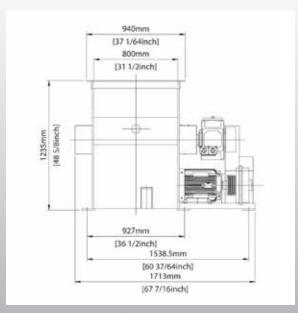

# Vecoplan®

front view

side view

#### **Specifications**

| Hopper Opening | inch        | 32x45       |
|----------------|-------------|-------------|
| Hopper Volume  | cubic yards | 1.3         |
| Rotor Diameter | inch        | 15          |
| No. of Cutters | qty         | 40 (40x40)  |
| Rotor Speed    | rpm         | 125         |
| Drive Motor HP | HP          | 30          |
| Feed System    | HP/speed    | 1.5 - 2 / 2 |
| Machine Weight | lbs         | 5,500       |
| Voltage        | V/PH/Hz     | 460/3/60    |