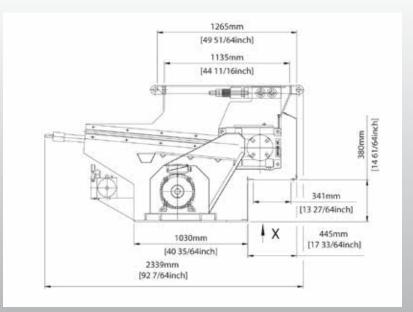

# Vecoplan®

front view

side view

#### **Specifications**

| Hopper Opening | inch        | 32x45       |
|----------------|-------------|-------------|
| Hopper Volume  | cubic yards | 1.3         |
| Rotor Diameter | inch        | 15          |
| No. of Cutters | qty         | 40 (40x40)  |
| Rotor Speed    | rpm         | 125         |
| Drive Motor HP | HP          | 30          |
| Feed System    | HP/speed    | 1.5 - 2 / 2 |
| Machine Weight | lbs         | 5,500       |
| Voltage        | V/PH/Hz     | 460/3/60    |