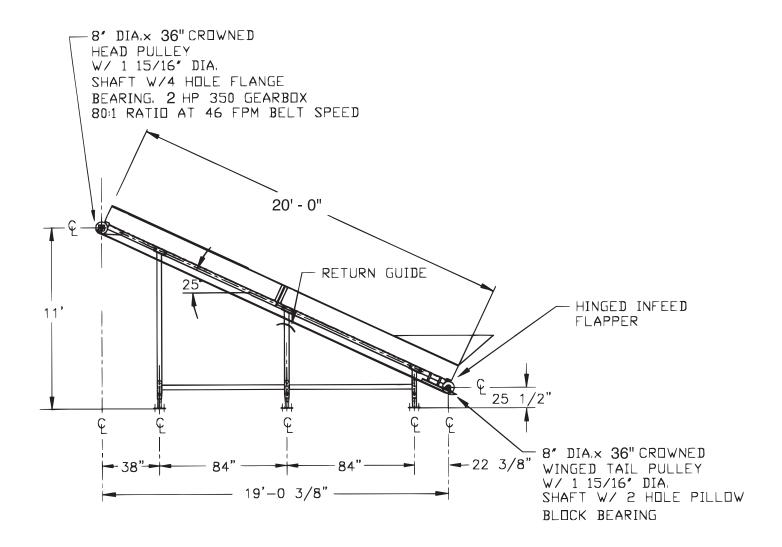

## RI 36/20

- Sliderbed conveyor of a reinforced steel trough with 12" high straight sidewalls and feed hopper
- Dimension: 20' long bed length by 10' high discharge, 36" width, maximum incline 25 degrees
- Adjustable support legs with mounting pads
- Bolt-on infeed hopper
- PVC belting with metal cleats at 72" centers, other belts available
- Standard belt speed: 54 fpm
- · Heavy duty crowned head and winged tail pulleys
- 2 HP TEFC motor, 230/460V, 3 PH, 60 HZ
- Maximum load / full load capacity: 3,000 lbs