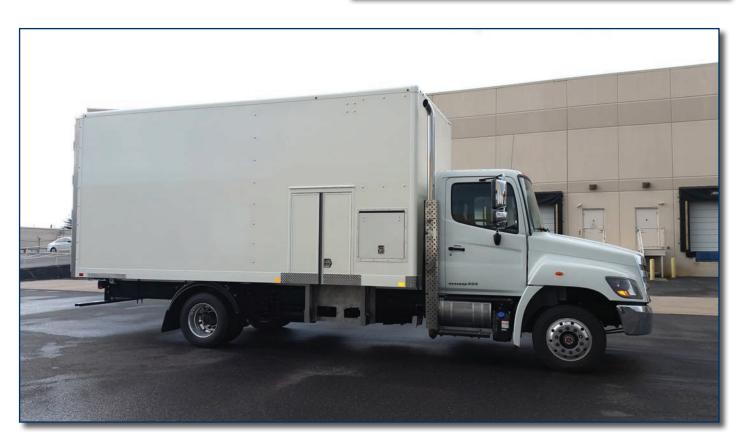

## Vecoplan MST-6 Components

The "Big / Little" Non-CDL Shred Truck

#### Fat Shredder, Low Weight

- 33,000 GVW Mobile Shredding System
- Curb-Side Toter Lift
- Gliding Floor Discharge System
- HMI Touchscreen Controls Interface
- Shredder Compartment Monitor Camera

#### Flush Lift Bin Handling

Flush Lift Bin Handling eliminates the need for a "pull-out" tunnel for bin handling. This provides for a safet operating environment, especially when conducting curb-side bin pick-ups.