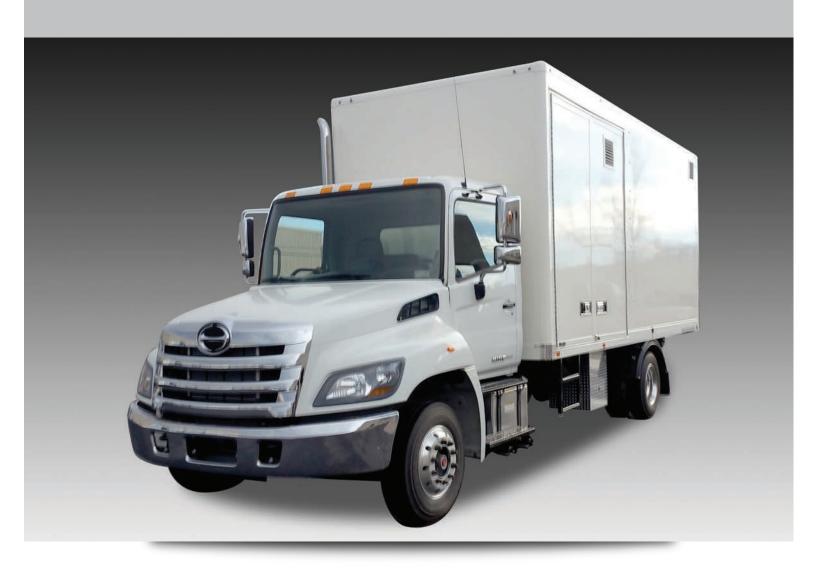

## Vecoplan MST-6 Components

The "Big / Little" Non-CDL Shred Truck

#### Fat Shredder, Low Weight

- 33,000 GVW Mobile Shredding System
- Curb-Side Toter Lift
- Gliding Floor Discharge System
- HMI Touchscreen Controls Interface
- Shredder Compartment Monitor Camera