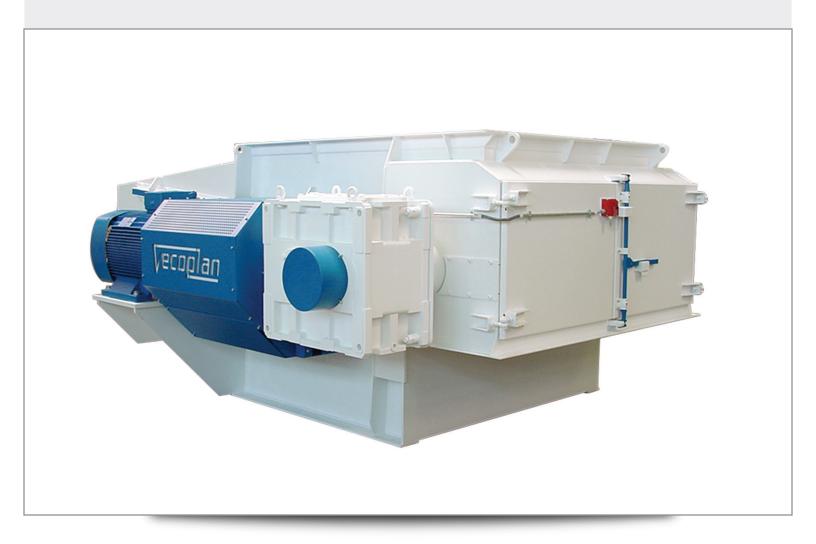

#### PROCESS DESCRIPTION

Mechanical feedstock processing system designed for size reduction and material reclamation HDPE Pipe

Vecoplan RG70/200 K Shredder

#### Scope of supply:

- Vecoplan RG70/200 K
- Hopper Hood w/Vinyl Strips
- HMI touch-screen control panel
- Infeed conveyor
- Discharge conveyor