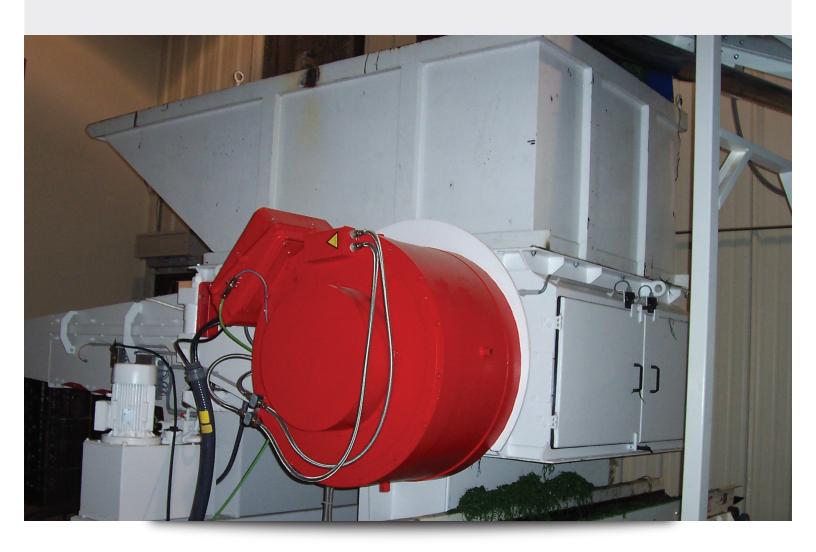

#### PROCESS DESCRIPTION

Mechanical feedstock processing system designed for size reduction and material reclamation of plastic parts to feed downstream granulators

Geylord dumper

#### Scope of supply:

- Vecoplan RG70-XL-T
- Gaylord dumper
- HMI touch-screen control panel
- RI-72/16 sorting conveyor
- RI-72/28 infeed conveyor
- RD-24/20 discharge conveyor
- 2 cross-belt magnets