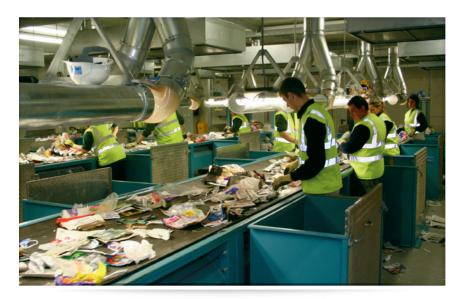

#### PROCESS:

Automated and manual separation of source separated co-mingled waste

#### Scope of supply:

- bag splitter
- trommel screen
- manual picking cabin including air condition and ventilation
- ferrous and non ferrous separation
- complete material handling system consisting of: various belt conveyors, bunker belts and chain belt conveyors
- Baler for recyclates
- Structural steelwork, walkways, maintenance platforms